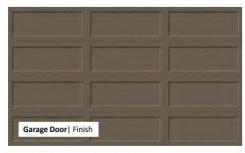

#### **EXTERIOR PACKAGE**

#### **156 Styles Drive** Miller's Pond

coordinate with Aluminum

Front Door | Painted Door

Windows | Full house

Colours and patterns may slightly vary from physical materials. The images shown are only intended as a representation of selections chosen. E.&OE.