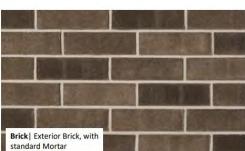

#### **EXTERIOR PACKAGE**

#### **156 Styles Drive** Miller's Pond

coordinate with Aluminum

Front Door | Painted Door

Windows | Full house

Colours and patterns may slightly vary from physical materials. The images shown are only intended as a representation of selections chosen. E.&OE.