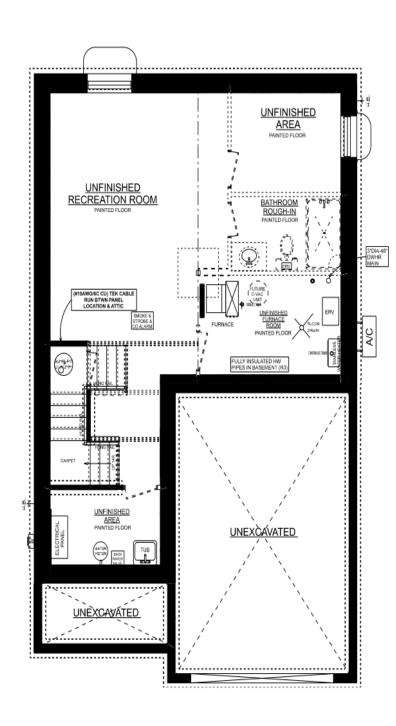

#### THE

#### MAPLERIDGE

Quick possession home



3 BEDROOM



**2.5 BATH** 



1,668 ft<sup>2</sup>



\$674,771





dcaspi@dougtarryhomes.com





156 Styles Drive, St. Thomas Miller's Pond

This plan is property of Doug Tarry Homes. Renderings are for more information. E.O.E.





### THE MAPLERIDGE









## PLAN ASEMENT

#### THE MAPLERIDGE

#### 156 Styles Drive Miller's Pond



#### **UPGRADES INCLUDE:**

- Optional 2 Bathroom Plan
- **Upgraded Backsplash**
- Walk In Ensuite Shower w **Glass Door**
- Frosted Glass Pantry Door
- Frosted Powder Room Window
- **Electrical Upgrades Throughout**

## PLAN FLOOR MAN

#### THE MAPLERIDGE

#### **156 Styles Drive** Miller's Pond



#### **UPGRADES INCLUDE:**

- Optional 2 Bathroom Plan
- **Upgraded Backsplash**
- Walk In Ensuite Shower
- Frosted Glass Pantry Door
- Frosted Powder Room Window
- **Electrical Upgrades Through**out

# FLOOR PLAN

#### THE MAPLERIDGE

#### **156 Styles Drive** Miller's Pond

# 2 N D



#### **UPGRADES INCLUDE:**

- Optional 2 Bathroom Plan
- **Upgraded Backsplash**
- Walk In Ensuite Shower
- Frosted Glass Pantry Door
- Frosted Powder Room Window
- **Electrical Upgrades Through**out



#### *