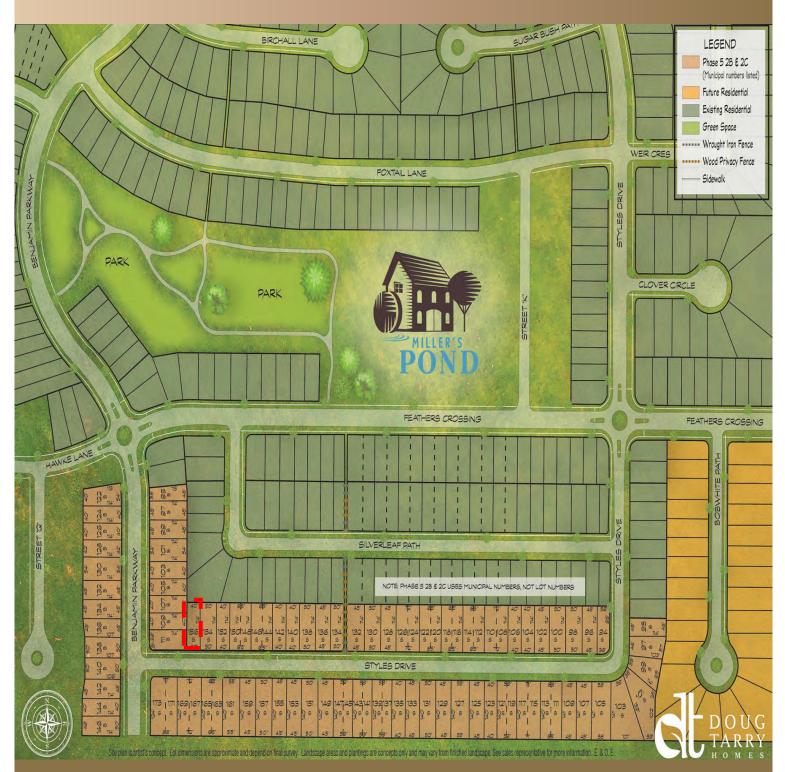

#### THE

#### MAPLERIDGE

Quick possession home



3 BEDROOM



**2.5 BATH** 



1,668 ft<sup>2</sup>



\$674,771





dcaspi@dougtarryhomes.com





156 Styles Drive, St. Thomas Miller's Pond

This plan is property of Doug Tarry Homes. Renderings are for more information. E.O.E.





### THE MAPLERIDGE









## PLAN ASEMENT

#### THE MAPLERIDGE

#### 156 Styles Drive Miller's Pond



#### **UPGRADES INCLUDE:**

- Optional 2 Bathroom Plan
- **Upgraded Backsplash**
- Walk In Ensuite Shower w **Glass Door**
- Frosted Glass Pantry Door
- Frosted Powder Room Window
- **Electrical Upgrades Throughout**

## PLAN FLOOR MAN

#### THE MAPLERIDGE

#### **156 Styles Drive** Miller's Pond



#### **UPGRADES INCLUDE:**

- Optional 2 Bathroom Plan
- **Upgraded Backsplash**
- Walk In Ensuite Shower
- Frosted Glass Pantry Door
- Frosted Powder Room Window
- **Electrical Upgrades Through**out

# FLOOR PLAN

#### THE MAPLERIDGE

#### **156 Styles Drive** Miller's Pond

# 2 N D



#### **UPGRADES INCLUDE:**

- Optional 2 Bathroom Plan
- **Upgraded Backsplash**
- Walk In Ensuite Shower
- Frosted Glass Pantry