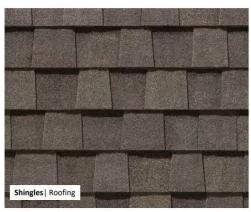

#### **EXTERIOR PACKAGE**

#### **156 Styles Drive** Miller's Pond

coordinate with Aluminum

Front Door | Painted Door

Windows | Full house

Colours and patterns may slightly vary from physical materials. The images shown are only intended as a representation of selections chosen. E.&OE.