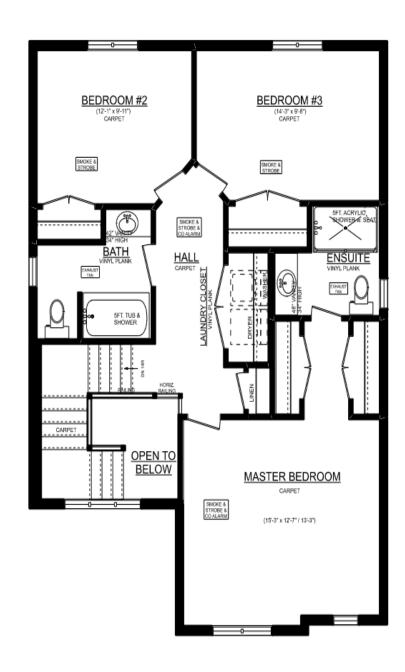

# FLOOR PLAN

#### THE MAPLERIDGE

#### **156 Styles Drive** Miller's Pond

# 2 N D

#### **UPGRADES INCLUDE:**

- Optional 2 Bathroom Plan
- **Upgraded Backsplash**
- Walk In Ensuite Shower
- Frosted Glass Pantry Door
- Frosted Powder Room Window
- **Electrical Upgrades Through**out