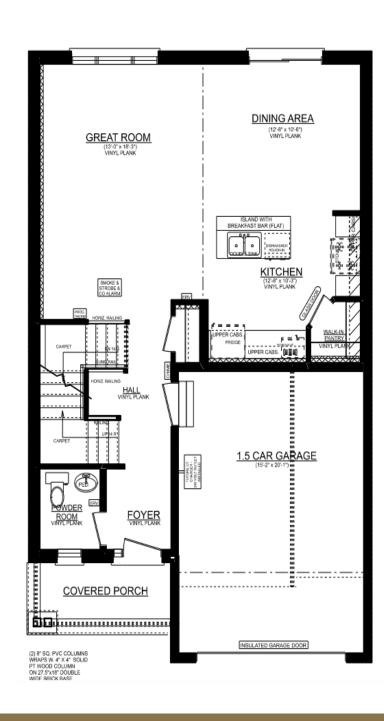

## PLAN FLOOR MAN

#### THE MAPLERIDGE

#### **156 Styles Drive** Miller's Pond

#### **UPGRADES INCLUDE:**

- Optional 2 Bathroom Plan
- **Upgraded Backsplash**
- Walk In Ensuite Shower
- Frosted Glass Pantry Door
- Frosted Powder Room Window
- **Electrical Upgrades Through**out