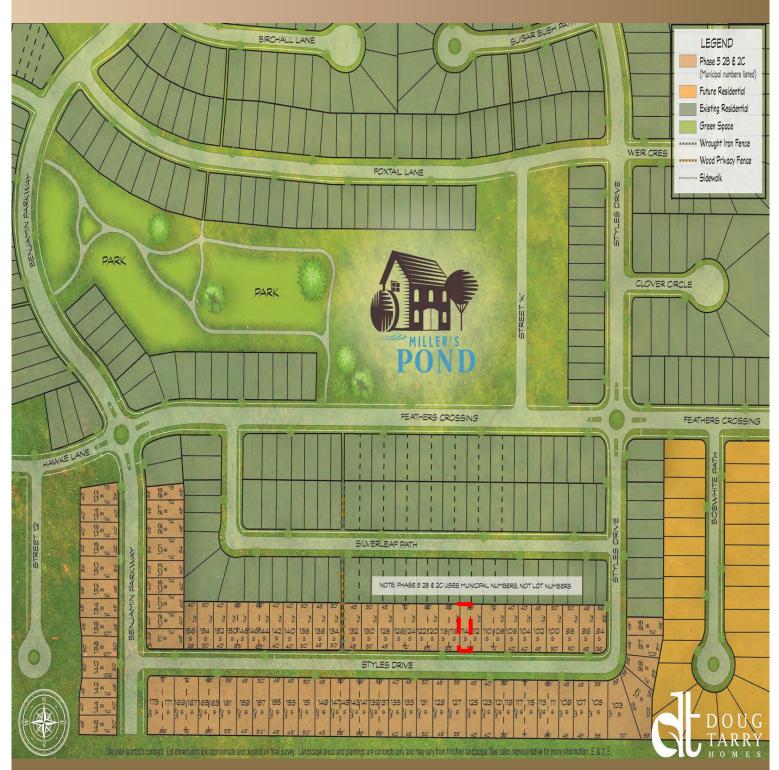

### THE **SEDONA A**

Quick possession home



3 BEDROOM



**2.5 BATH** 



1,845 ft<sup>2</sup>



\$648,356





dcaspi@dougtarryhomes.com



114 Styles Drive, St. Thomas Unit 1, Miller's Pond

This plan is property of Doug Tarry Homes. Renderings are for more information. E.O.E.





### THE SEDONA A









# PLAN ASEMENT

### THE SEDONA A

114 Styles Drive Unit 1, Miller's Pond



### **UPGRADES INCLUDE:**

- **Upgraded Exterior Iron Ore** Windows
- Upgraded Patio door to Iron Ore
- Quartz Countertops in Kitchen
- Kitchen Backsplash
- **Designer Selected Finishes**
- **Energy Star Certified**
- Net Zero Ready



# PLAN

### THE **SEDONA A**

### 114 Styles Drive Unit 1, Miller's Pond

# FLOOR MAIN



### **UPGRADES INCLUDE:**

- Upgraded Exterior Iron Ore Windows
- Upgraded Patio door to Iron Ore
- Quartz Countertops in Kitchen
- Kitchen Backsplash
- **Designer Selected Finishes**
- **Energy Star Certified**
- Net Zero Ready



## THE SEDONA A

114 Styles Drive Unit 1, Miller's Pond

# PLAN FLOOR



### UPGRADES INCLUDE:

- Upgraded Exterior Iron Ore Windows
- Upgraded Patio door to Ir