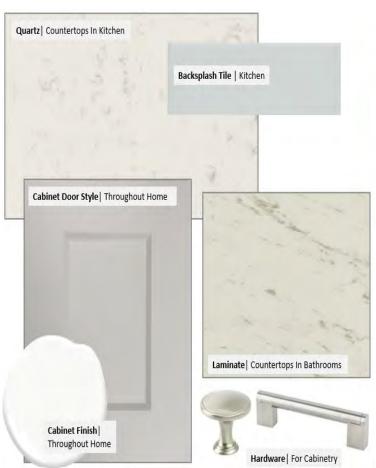

### INTERIOR PACKAGE

### 114 Styles Drive Unit 1, Miller's Pond

Colours and patterns may slightly vary from physical materials.

The images shown are only intended as a representation of selections chosen. E.&OE.