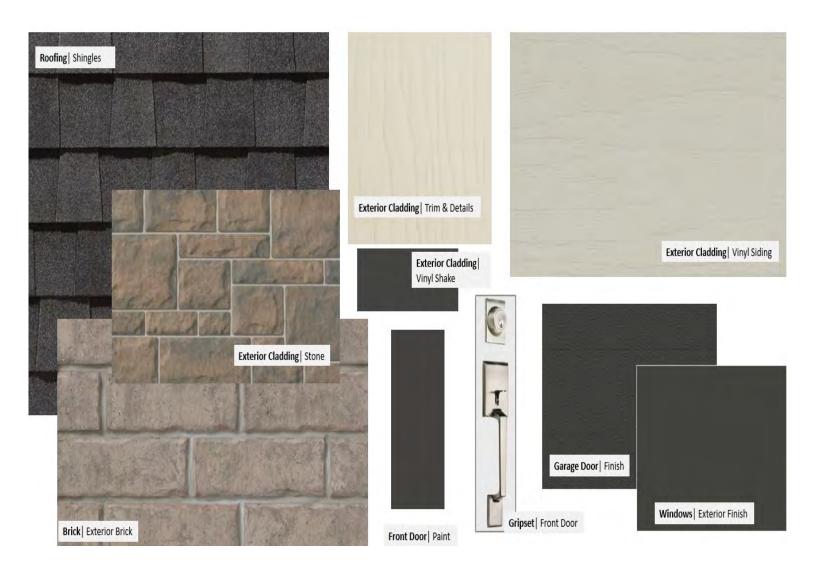

### **EXTERIOR PACKAGE**

### **114 Styles Drive** Unit 1, Miller's Pond

Colours and patterns may slightly vary from physical materials. The images shown are only intended as a representation of selections chosen. E.&OE.