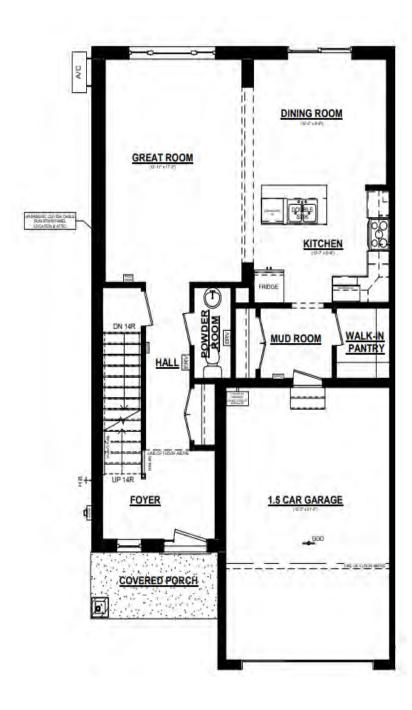

# PLAN

### THE **SEDONA A**

### 114 Styles Drive Unit 1, Miller's Pond

# FLOOR MAIN

### **UPGRADES INCLUDE:**

- Upgraded Exterior Iron Ore Windows
- Upgraded Patio door to Iron Ore
- Quartz Countertops in Kitchen
- Kitchen Backsplash
- **Designer Selected Finishes**
- **Energy Star Certified**
- Net Zero Ready