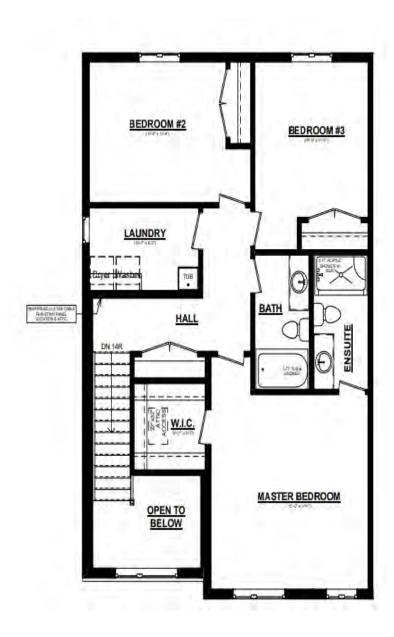

# PLAN ASEMENT

### THE SEDONA A

114 Styles Drive Unit 1, Miller's Pond

### **UPGRADES INCLUDE:**

- **Upgraded Exterior Iron Ore** Windows
- Upgraded Patio door to Iron Ore
- Quartz Countertops in Kitchen
- Kitchen Backsplash
- **Designer Selected Finishes**
- **Energy Star Certified**
- Net Zero Ready