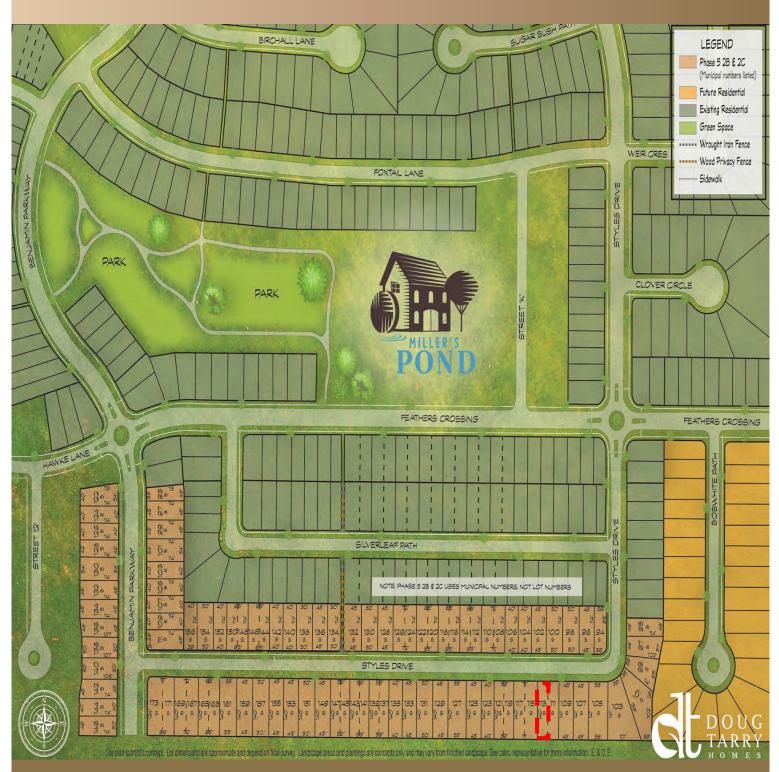

## THE **SEDONA C**

Quick possession home

3 BEDROOM

**2.5 BATH** 

1,845 ft<sup>2</sup>

\$657,446

dcaspi@dougtarryhomes.com

113 Styles Drive, St. Thomas Unit 2, Miller's Pond

## THE SEDONA C

113 Styles Drive Unit 2, Miller's Pond