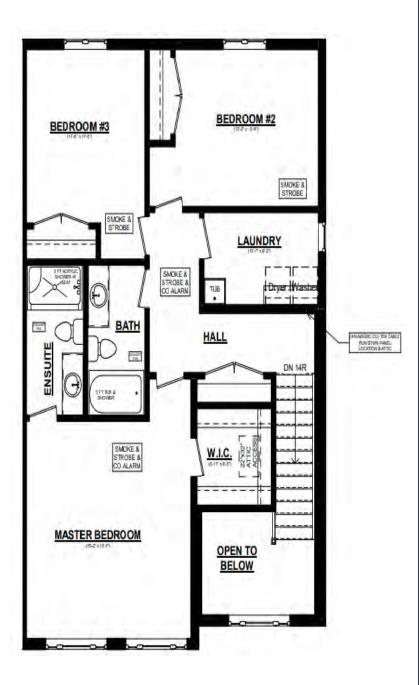

iller's Pond

This plan is property of Doug Tarry Homes. Renderings are for more information. E.O.E.





## THE SEDONA C









## PLAN Н Z Ш ASEM

## THE SEDONA C

113 Styles Drive Unit 2, Miller's Pond



### UPGRADES INCLUDE:

- Upgraded Exterior Black
   Windows
- Upgraded Patio door to Black
- Quartz Countertops in Kitchen
- Kitchen Backsplash
- Designer Selected Finishes
- Energy Star Certified
- Net Zero Ready



## THE SEDONA C

113 Styles Drive Unit 2, Miller's Pond

# FLOOR PLAN NAN



#### UPGRADES INCLUDE:

- Upgraded Exterior Black
   Windows
- Upgraded Patio door to Black
- Quartz Countertops in Kitchen
- Kitchen Backsplash
- Designer Selected Finishes
- Energy Star Certified
- Net Zero Ready



## THE SEDONA C

113 Styles Drive Unit 2, Miller's Pond

## FLOOR PLAN 2 N D



### UPGRADES INCLUDE:

- Upgraded Exterior Black
   Windows
- Upgraded Patio door to Black
- Quartz Countertops in Kitchen
- Kitchen Backsplash
- Designer Selected Finishes
- Energy Star Certified
- Net Zero Ready



### **EXTERIOR PACKAGE**

#### **113 Styles Drive** Unit 2, Miller's Pond



Colours and patterns may slightly vary from physical materials. The images shown are only intended as a representation of selections chosen. E.&OE.





## INTERIOR PACKAGE

#### 113 Styles Drive Unit 2, Miller's Pond





Colours and patterns may slightly vary from physical materials.

The images shown are only intended as a representation of selections chosen. E.&OE.