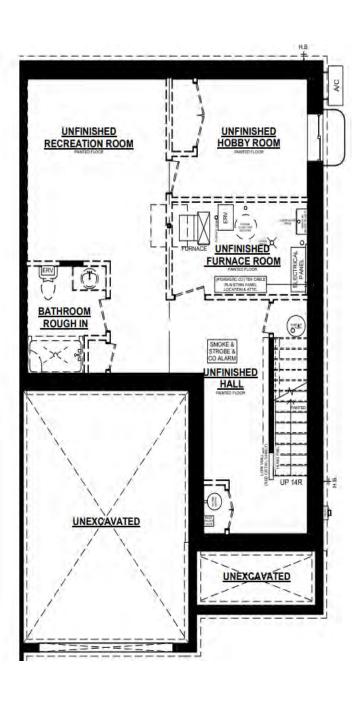

## THE **SEDONA C**

Quick possession home



3 BEDROOM



**2.5 BATH** 



1,845 ft<sup>2</sup>



\$657,446





dcaspi@dougtarryhomes.com





113 Styles Drive, St. Thomas Unit 2, Miller's Pond

This plan is property of Doug Tarry Homes. Renderings are for more information. E.O.E.





## THE SEDONA C









## PLAN Н Z Ш ASEM

## THE SEDONA C

113 Styles Drive Unit 2, Miller's Pond



### UPGRADES INCLUDE:

- Upgraded Exterior Black
   Windows
- Upgraded Patio door to Black
- Quartz Countertops in Kitchen
- Kitchen Backsplash
- Designer Selected Finishes
- Energy Star Certified
- Net Zero Ready



## THE SEDONA C

113 Styles Drive Unit 2, Miller's Pond

# FLOOR PLAN NAN



#### UPGRADES INCLUDE:

- Upgraded Exterior Black
   Windows
- Upgraded Patio door to Black
- Quartz Countertops in Kitchen
- Kitchen Backsplash
- Designer Selected Finishes
- Energy Star Certified
- Net Zero Ready



## THE SEDONA C

113 Styles Drive Unit 2, Miller's Pond

## FLOOR PLAN 2 N D



### UPGRADES INCLUDE:

- Upgraded Exterior Black
   Windows
- Upgraded Patio door to Black
- Quartz Countertops in Kitchen
- Kitchen Backsplash
- Designer Selected Finishes
- Energy Star Certified
- Net Zer