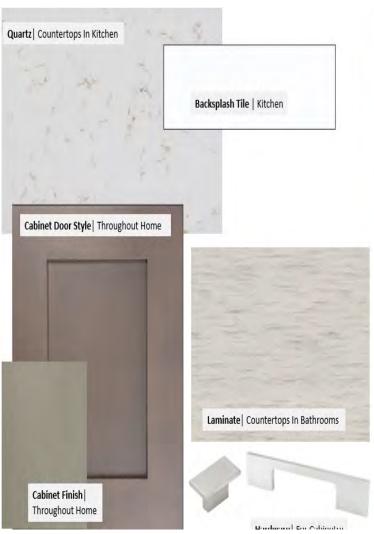

## INTERIOR PACKAGE

#### 113 Styles Drive Unit 2, Miller's Pond

Colours and patterns may slightly vary from physical materials.

The images shown are only intended as a representation of selections chosen. E.&OE.

### UPGRADES INCLUDE:

- Upgraded Exterior Black
   Windows
- Upgraded Patio door to Black
- Quartz Countertops in Kitchen
- Kitchen Backsplash
- Designer Selected Finishes
- Energy Star Certified
- Net Zero Ready

#### UPGRADES INCLUDE:

- Upgraded Exterior Black
   Windows
- Upgraded Patio door to Black
- Quartz Countertops in Kitchen
- Kitchen Backsplash
- Designer Selected Finishes
- Energy Star Certified
- Net Zero Ready