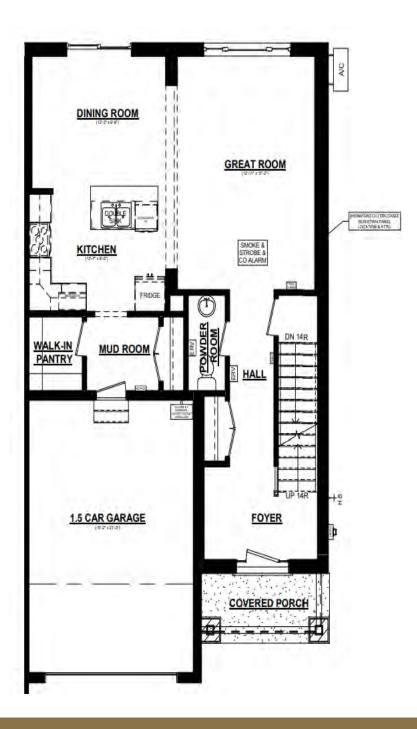

## THE **SEDONA C**

Quick possession home



3 BEDROOM



**2.5 BATH** 



1,845 ft<sup>2</sup>



\$657,446





dcaspi@dougtarryhomes.com





113 Styles Drive, St. Thomas Unit 2, Miller's Pond

This plan is property of Doug Tarry Homes. Renderings are for more information. E.O.E.





## THE SEDONA C









## PLAN Н Z Ш ASEM

## THE SEDONA C

113 Styles Drive Unit 2, Miller's Pond



### UPGRADES INCLUDE:

- Upgraded Exterior Black
   Windows
- Upgraded Patio door to Black
- Quartz Countertops in Kitchen
- Kitchen Backsplash
- Designer Selected Finishes
- Energy Star Certified
- Net Zero Ready



## THE SEDONA C

113 Styles Drive Unit 2, Miller's Pond

# FLOOR PLAN NAN



#### UPGRADES INCLUDE:

- Upgraded Exterior Black
   Windows
- Upgraded Patio door to Black
- Quartz Countertops in Kitchen
- Kitchen Backsplash
- Designer Selected Finishes
- Energy Star Certified
- Net Zero Ready



## THE SEDONA C

113 Styles Drive Unit 2, Miller's Pond

## FLOOR PLAN 2 N D



### UPGRADES INCLUDE:

- Upgraded Exterior Black
   Windows
- Upgraded Patio door to Black
- Quartz Countertops in Kitchen
- Kitchen Backsplash
- Designer Selected Finishes
- Energy Star Certified
- Net Zero Ready



### **EXTERIOR PACKAGE**

#### **113 Styles Drive** Unit 2, Miller's Pond



Colours and patterns may slightly vary from physical materials. The images shown are only intended as a representation of selections chosen. E.&OE.





## INTERIOR PACKAGE

#### 113 Styles Drive Unit 2, Mi