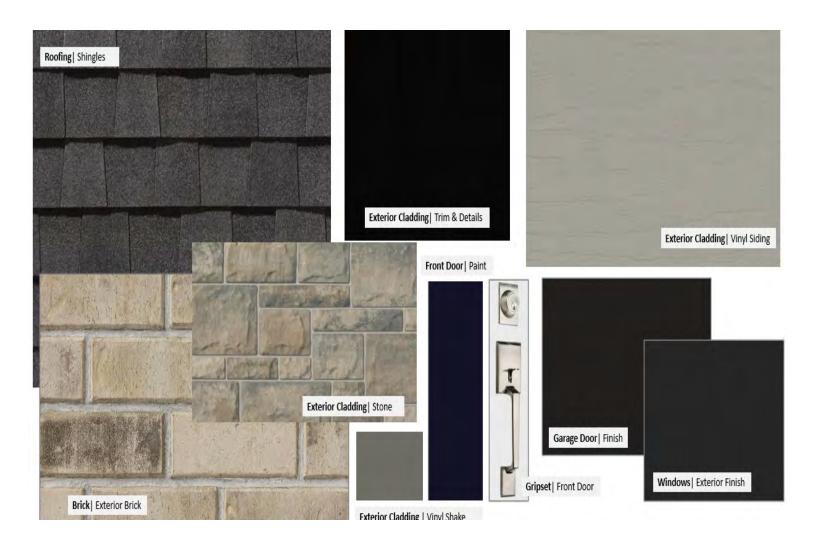

### **EXTERIOR PACKAGE**

#### **113 Styles Drive** Unit 2, Miller's Pond

Colours and patterns may slightly vary from physical materials. The images shown are only intended as a representation of selections chosen. E.&OE.

### UPGRADES INCLUDE:

- Upgraded Exterior Black
   Windows
- Upgraded Patio door to Black
- Quartz Countertops in Kitchen
- Kitchen Backsplash
- Designer Selected Finishes
- Energy Star Certified
- Net Zero Ready

#### UPGRADES INCLUDE:

- Upgraded Exterior Black
   Windows
- Upgraded Patio door to Black
- Quartz Countertops in Kitchen
- Kitchen Backsplash
- Designer Selected Finishes
- Energy Star Certified
- Net Zero Ready