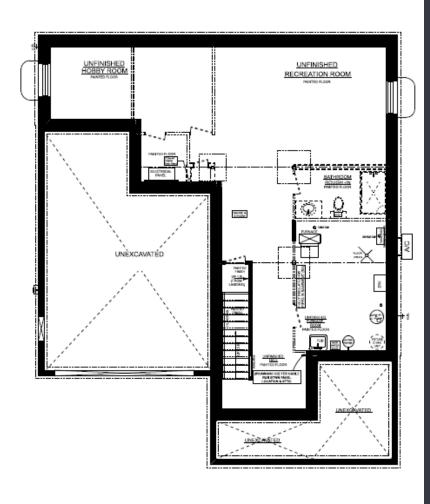

## THE IVYSTONE

53 White Tail Path Lot 28, Eagle Ridge

# BASEMENT PLAN

IVYSTONE 'B' BASEMENT PLAN

## UPGRADES INCLUDE:

- Spacious Mudroom plan option
- Spa like ensuite- tile shower & double vanity
- 2nd floor laundry room
- Storage bay in insulated 2 car garage
- Electrical upgrades
- Plumbing upgrades
- Kitchen Cabinetry Upgrades
- Gas Line rough in for stove