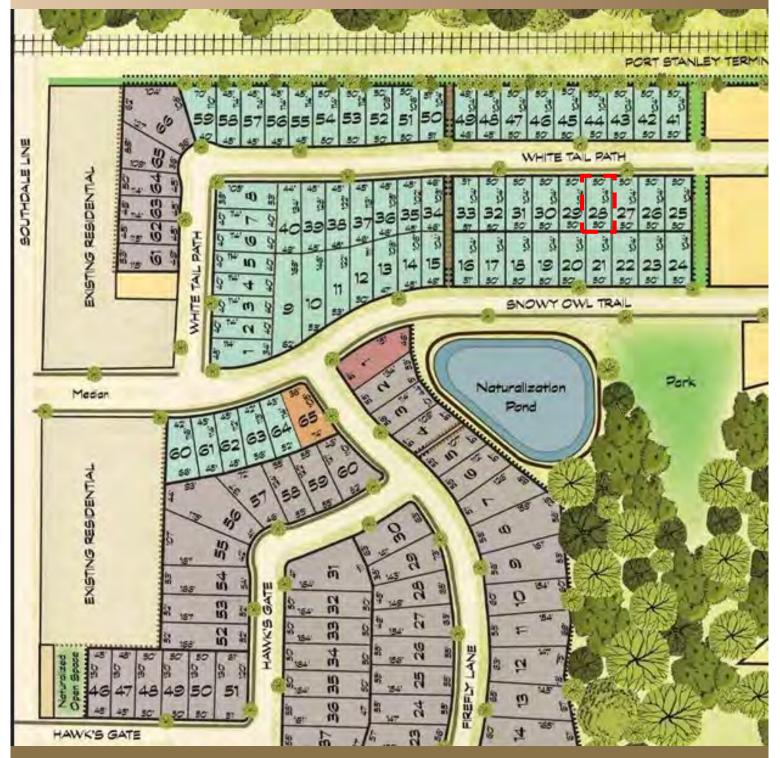

## THE IVYSTONE

53 white Tail Path Lot 28, Eagle Ridge

### 53 White Tail Path Lot 28, Eagle Ridge