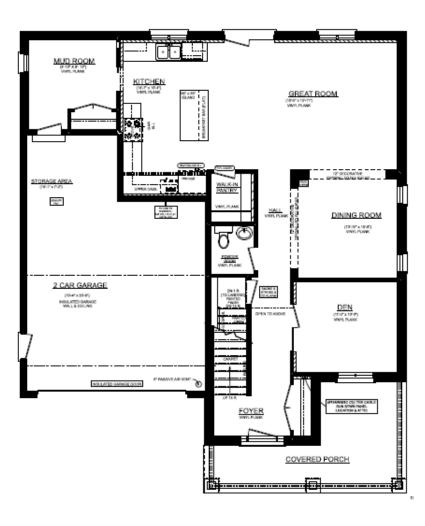

# MAIN FLOOR PLAN

## UPGRADES INCLUDE:

- Spacious Mudroom plan option
- Spa like ensuite- tile shower & double vanity
- 2nd floor laundry room
- Storage bay in insulated 2 car garage
- Electrical upgrades
- Plumbing upgrades
- Kitchen Cabinetry Upgrades
- Gas Line rough in for stove