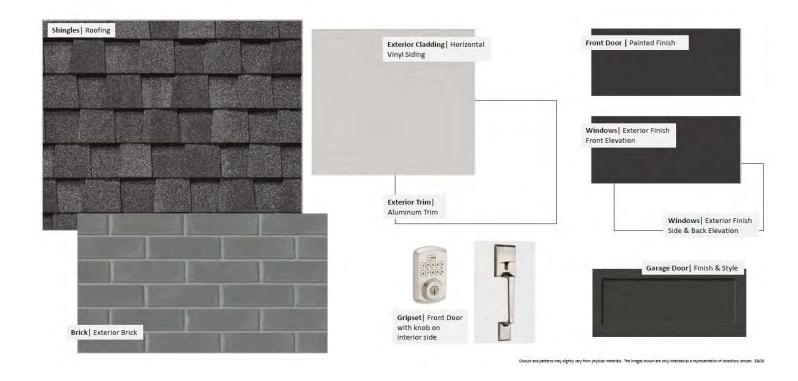

# EXTERIOR PACKAGE

53 White Tail Path Lot 28, Eagle Ridge

Colours and patterns may slightly vary from physical materials.

The images shown are only intended as a representation of selections chosen. E.&OE.