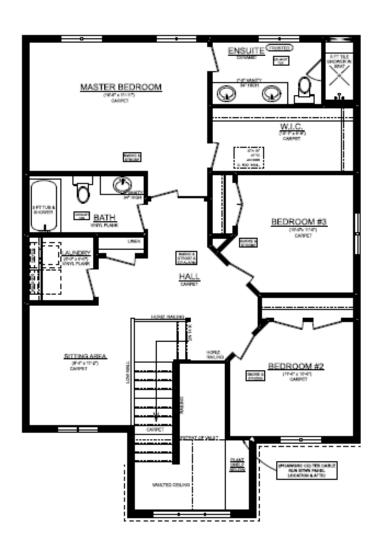

# PLAN FLOOR

## THE **IVYSTONE**

### 53 White Tail Path Lot 28, Eagle Ridge

# 2 N D

### **UPGRADES INCLUDE:**

- Spacious Mudroom plan option
- Spa like ensuite- tile shower & double vanity
- 2nd floor laundry room
- Storage bay in insulated 2 car garage
- Electrical upgrades
- Plumbing upgrades
- Kitchen Cabinetry Upgrades
- Gas Line rough in for stove