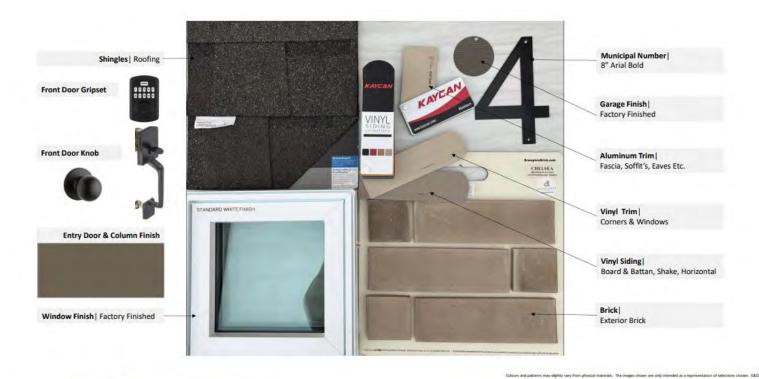

# EXTERIOR PACKAGE

#### 63 Harrow Lane Lot 16, Harvest Run

Doug

HARVEST RUN - MAPLERIDGE A
LOT 16 HARROW - EXTERIOR PACKAGE

Colours and patterns may slightly vary from physical materials.

The images shown are only intended as a representation of selections chosen. E.&OE.