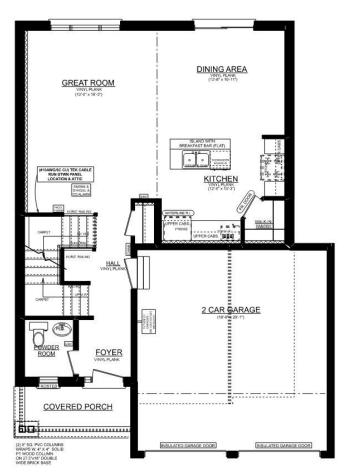

# FLOOR MAIN

## THE MAPLERIDGE A

63 Harrow Lane Lot 16, Harvest Run

#### MAPLERIDGE 'A' LOT 16 HARROW LANE

MAPLERIDGE 'A'
MAINFLOOR PLAN

797 SQ. FT. 2 CAR 8' CEILINGS ON MAINFLOOR