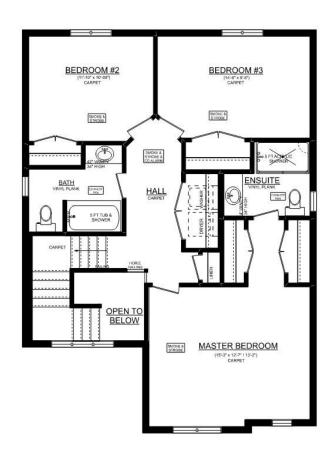

# FLOOR PLAN

MAPLERIDGE 'A' 2ND FLOOR PLAN

871 SQ. FT. (DOES NOT INCLUDE 95 SQ.FT. OPEN TO BELOW) 8' CEILINGS ON 2ND FLOOR

#### UPGRADES INCLUDE:

- Kitchen backsplash
- Kitchen Island
- Cabinetry Enhancements
- Chimney Style Range Hood
- Electrical Features
- Designer Selected Finishes
- 2 Car Garage