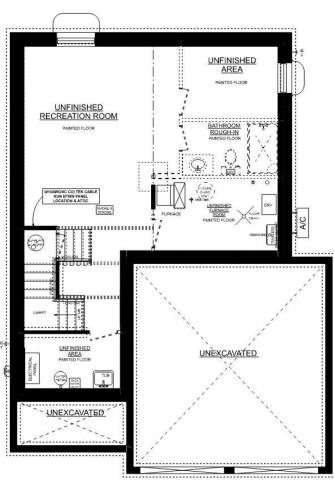

# PLAN ASEMENT

#### THE MAPLERIDGE A

63 Harrow Lane Lot 16, Harvest Run

MAPLERIDGE 'A' BASEMENT PLAN

UNFINISHED BASEMENT