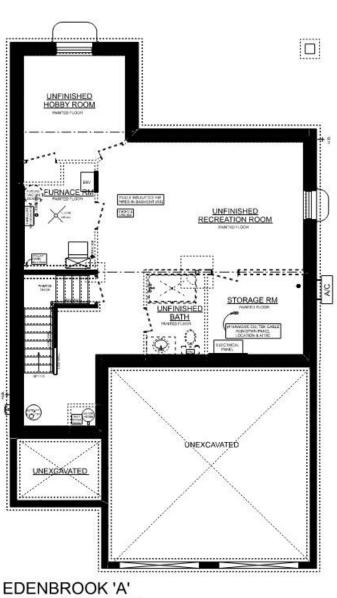

# PLAN ASEMENT

BASEMENT PLAN

#### EDENBROOK 'A' **LOT 13 HARROW LANE**

EDENBROOK 'A' 980 SQ. FT. 8' CEILINGS ON MAINFLOOR