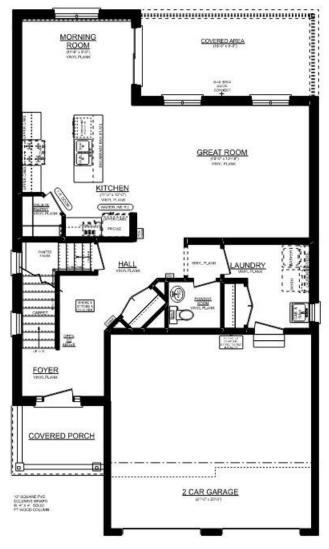

# PLAN FLOOR MAN

#### EDENBROOK 'A' **LOT 13 HARROW LANE**

EDENBROOK 'A' 980 SQ. FT. 8' CEILINGS ON MAINFLOOR