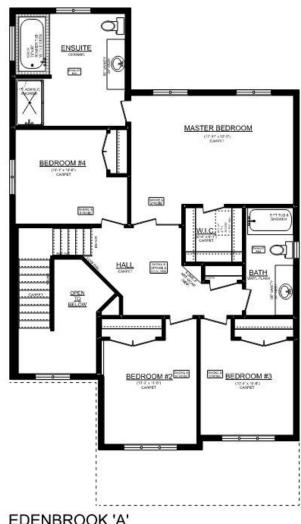

# PLAN FLOOR

EDENBROOK 'A' 2ND FLOOR PLAN

1160 SQ. FT. (DOES NOT INCLUDE 134 SQ. FT. OPEN TO BELOW) 8' CEILINGS ON 2ND FLOOR

#### EDENBROOK 'A' **LOT 13 HARROW LANE**

EDENBROOK 'A' 980 SQ. FT. 8' CEILINGS ON MAINFLOOR