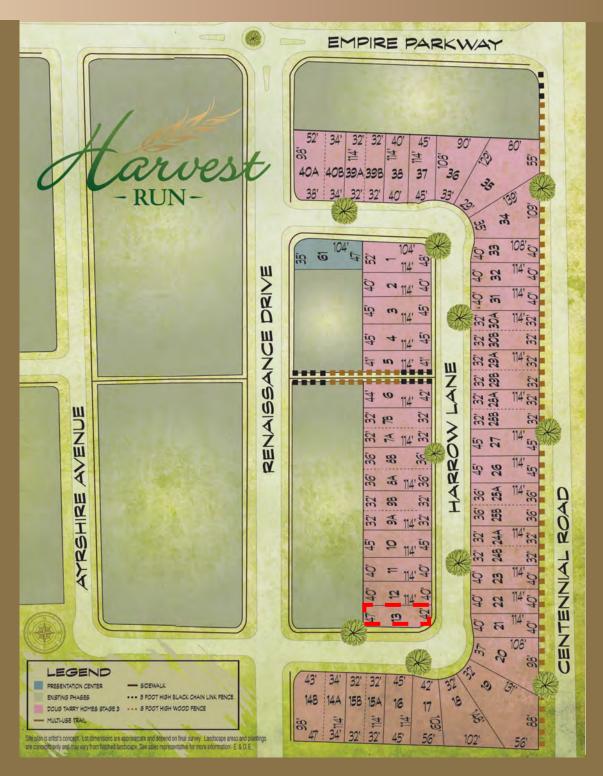

## THE **EDENBROOK A**

Quick possession home

4 BEDROOM

2.5 BATH
2,140 ft<sup>2</sup>

\$798,589

jdasilva@dougtarryhomes.com

34 Harrow Lane, St. Thomas Lot 13, Harvest Run

This plan is property of Doug Tarry Homes. Renderings are for more information. E.O.E.

## THE **EDENBROOK A**

34 Harrow Lane Lot 13, Harvest Run

### THE EDENBROOK A Lot 13, Harvest Run

## 34 Harrow Lane

#### EDENBROOK 'A' **LOT 13 HARROW LANE**

EDENBROOK 'A' 980 SQ. FT. 8' CEILINGS ON MAINFLOOR