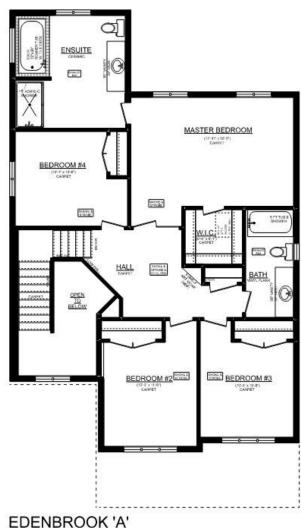

# PLAN FLOOR

EDENBROOK 'A' 2ND FLOOR PLAN

1160 SQ. FT. (DOES NOT INCLUDE 134 SQ. FT. OPEN TO BELOW) 8' CEILINGS ON 2ND FLOOR

#### EDENBROOK 'A' **LOT 13 HARROW LANE**

EDENBROOK 'A' 980 SQ. FT. 8' CEILINGS ON MAINFLOOR