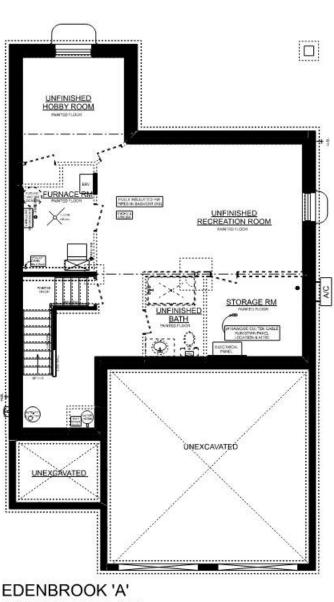

#### THE **EDENBROOK A**

Quick possession home



4 BEDROOM





2.5 BATH
2,140 ft<sup>2</sup>



\$798,589





jdasilva@dougtarryhomes.com





34 Harrow Lane, St. Thomas Lot 13, Harvest Run

This plan is property of Doug Tarry Homes. Renderings are for more information. E.O.E.





### THE EDENBROOK A







#### THE **EDENBROOK A**

34 Harrow Lane Lot 13, Harvest Run

# PLAN ASEMENT



BASEMENT PLAN

#### **UPGRADES INCLUDE:**

- Kitchen backsplash
- Kitchen Island
- **Cabinetry Enhancements**
- Corner Lot Detail
- **Electrical Features**
- **Designer Selected Finishes**
- 2 Car Garage
- **Luxury Ensuite**
- Covered Area

## PLAN FLOOR MAM

#### THE EDENBROOK A Lot 13, Harvest Run

#### 34 Harrow Lane

#### EDENBROOK 'A' **LOT 13 HARROW LANE**



EDENBROOK 'A' 980 SQ. FT. 8' CEILINGS ON MAINFLOOR

#### **UPGRADES INCLUDE:**

- Kitchen backsplash
- Kitchen Island
- **Cabinetry Enhancements**
- Corner Lot Detail
- **Electrical Features**
- Designer Selected Finishes
- 2 Car Garage
- **Luxury Ensuite**
- Covered Area



## EDENBROOK A

34 Harrow Lane Lot 13, Harvest Run

# PLAN FLOOR



EDENBROOK 'A' 2ND FLOOR PLAN

1160 SQ. FT. (DOES NOT INCLUDE 134 SQ. FT. OPEN TO BELOW