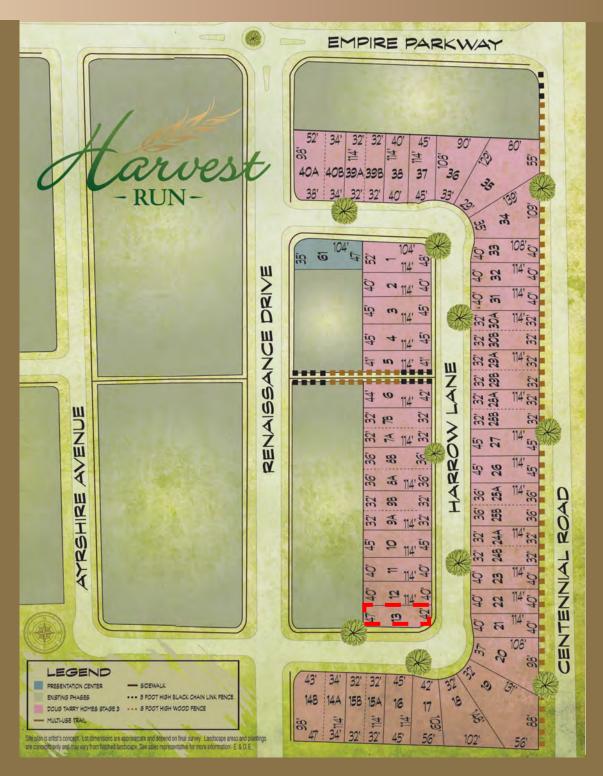

#### THE **EDENBROOK A**

34 Harrow Lane Lot 13, Harvest Run

#### THE EDENBROOK A Lot 13, Harvest Run

#### 34 Harrow Lane

## EDENBROOK A

34 Harrow Lane Lot 13, Harvest Run