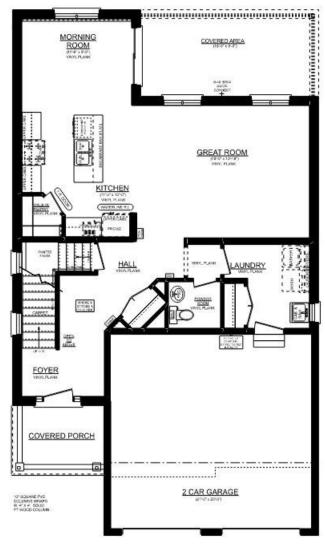

## PLAN FLOOR MAM

#### EDENBROOK 'A' **LOT 13 HARROW LANE**

EDENBROOK 'A' 980 SQ. FT. 8' CEILINGS ON MAINFLOOR