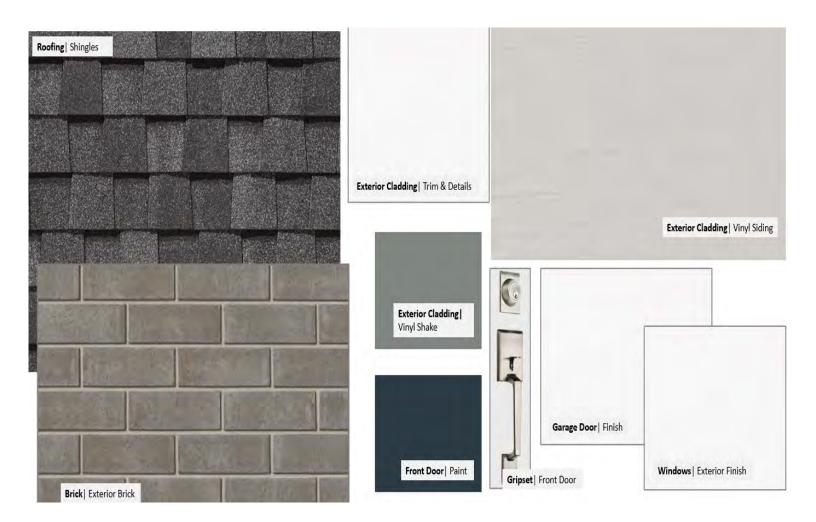

### EXTERIOR PACKAGE

#### 147 Styles Drive Unit 2, Miller's Pond

Colours and patterns may slightly vary from physical materials.

The images shown are only intended as a representation of selections chosen. E.&OE.