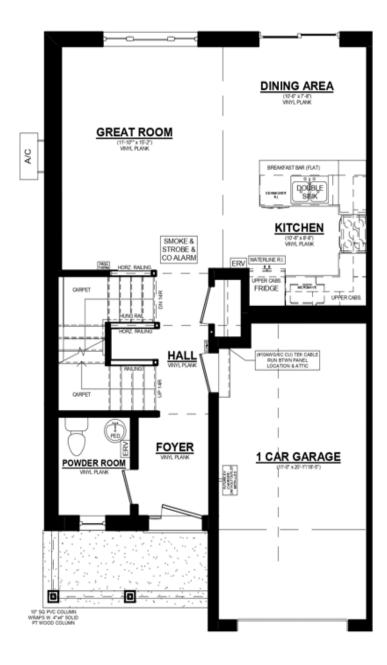

# FLOOR

#### THE **KENSINGTON B**

**147 Styles Drive** Unit 2, Miller's Pond

## PLAN MAIN

#### **UPGRADES INCLUDE:**

- Finished Basement + Bathroom
- **Quartz Countertops** in Kitchen
- Kitchen Backsplash
- Luxury Vinyl Plank **Flooring**
- **Designer Selected Finishes**
- **Energy Star Certified**
- Net Zero Ready