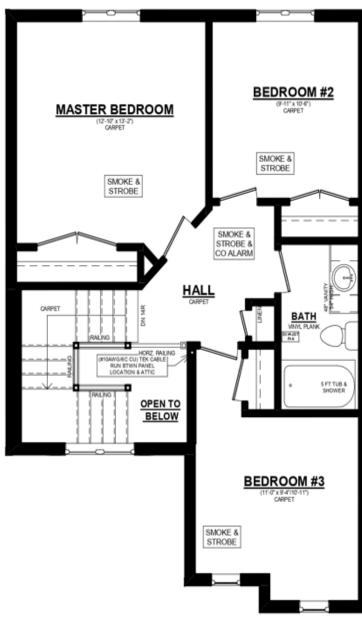

## PLAN FLOOR

### THE KENSINGTON B

#### 147 Styles Drive Unit 2, Miller's Pond

#### UPGRADES INCLUDE:

- Finished Basement + Bathroom
- Quartz Countertops in Kitchen
- Kitchen Backsplash
- Luxury Vinyl Plank Flooring
- Designer Selected
   Finishes
- Energy Star Certified
- Net Zero Ready