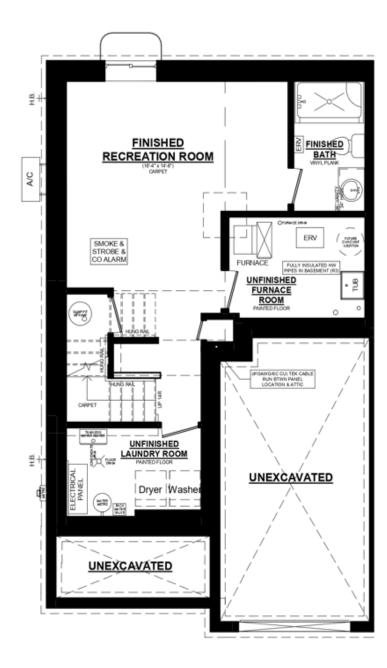

# ASEMENT

#### **UPGRADES INCLUDE:**

- Finished Basement + Bathroom
- **Quartz Countertops** in Kitchen
- Kitchen Backsplash
- Luxury Vinyl Plank Flooring
- **Designer Selected Finishes**
- **Energy Star Certified**
- **Net Zero Ready**

# FLOOR

#### THE **KENSINGTON B**

**147 Styles Drive** Unit 2, Miller's Pond