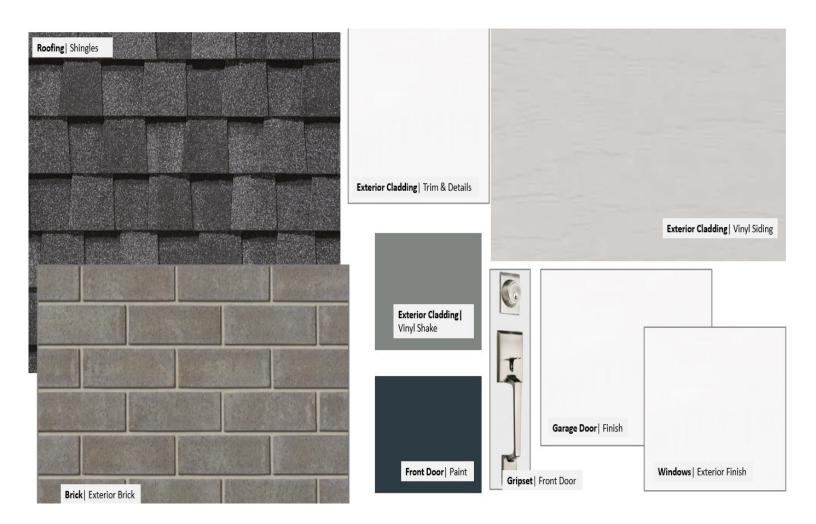

# EXTERIOR PACKAGE

# 147 Styles Drive Unit 2, Miller's Pond

Colours and patterns may slightly vary from physical materials.

The images shown are only intended as a representation of selections chosen. E.&OE.