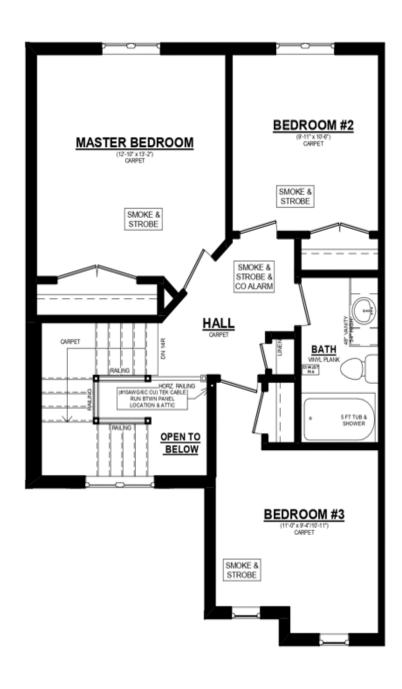

# PLAN FLOOR

## THE **KENSINGTON B**

### **147 Styles Drive** Unit 2, Miller's Pond

### **UPGRADES INCLUDE:**

- Finished Basement + Bathroom
- **Quartz Countertops** in Kitchen
- Kitchen Backsplash
- **Luxury Vinyl Plank** Flooring
- Designer Selected Finishes
- **Energy Star Certified**
- **Net Zero Ready**