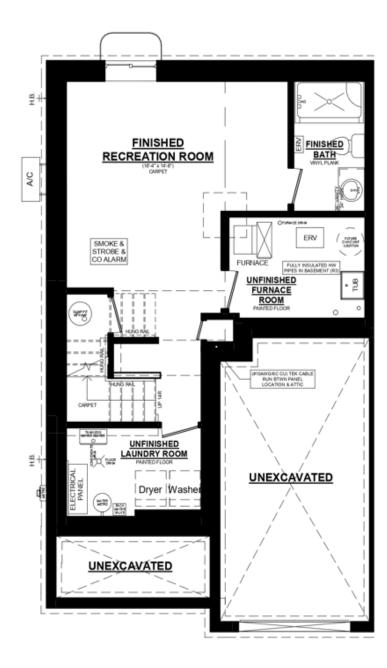

# ASEMENT

### **UPGRADES INCLUDE:**

- Finished Basement + Bathroom
- **Quartz Countertops** in Kitchen
- Kitchen Backsplash
- Luxury Vinyl Plank Flooring
- **Designer Selected Finishes**
- **Energy Star Certified**
- **Net Zero Ready**

## THE **KENSINGTON B**

### **147 Styles Drive** Unit 2, Miller's Pond