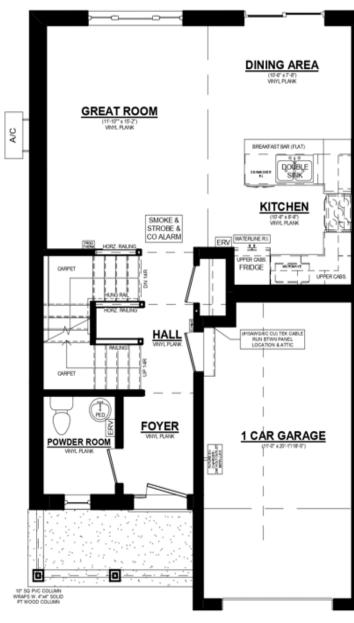

# FLOOR

### **UPGRADES INCLUDE:**

- Finished Basement + Bathroom
- **Quartz Countertops** in Kitchen
- Kitchen Backsplash
- Luxury Vinyl Plank Flooring
- **Designer Selected Finishes**
- **Energy Star Certified**
- Net Zero Ready

## THE **KENSINGTON B**

### **147 Styles Drive** Unit 2, Miller's Pond