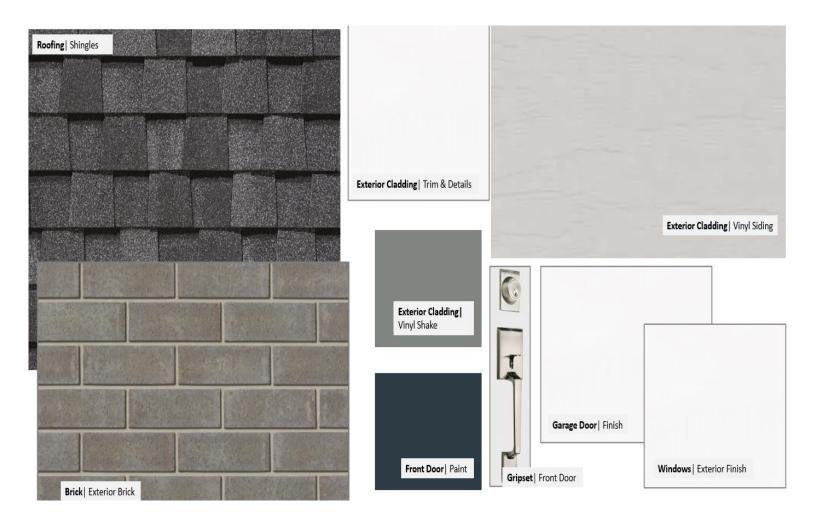

### EXTERIOR PACKAGE

### 145 Styles Drive Unit 1, Miller's Pond

Colours and patterns may slightly vary from physical materials.

The images shown are only intended as a representation of selections chosen. E.&OE.