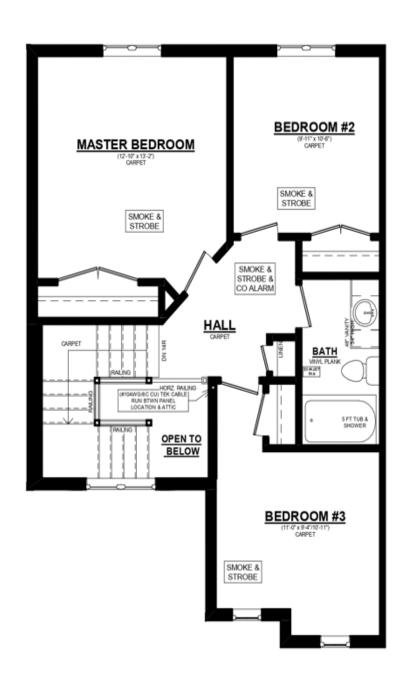

### PLAN FLOOR

### THE **KENSINGTON B**

### **145 Styles Drive** Unit 1, Miller's Pond

### **UPGRADES INCLUDE:**

- Finished Basement + Bathroom
- **Quartz Countertops** in Kitchen
- Kitchen Backsplash
- **Luxury Vinyl Plank Flooring**
- Designer Selected Finishes
- **Energy Star Certified**
- **Net Zero Ready**