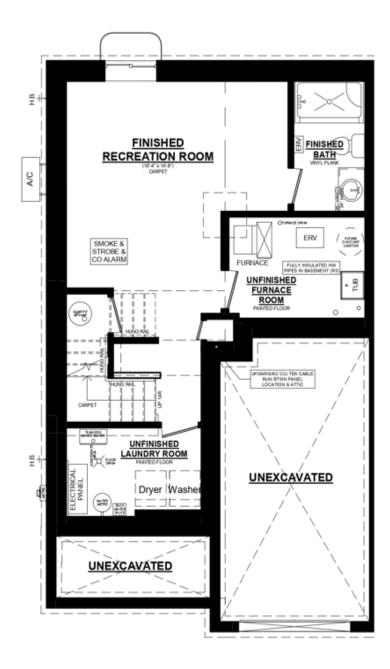

# ASEMENT

### **UPGRADES INCLUDE:**

- Finished Basement + Bathroom
- **Quartz Countertops** in Kitchen
- Kitchen Backsplash
- Luxury Vinyl Plank Flooring
- **Designer Selected Finishes**
- **Energy Star Certified**
- **Net Zero Ready**