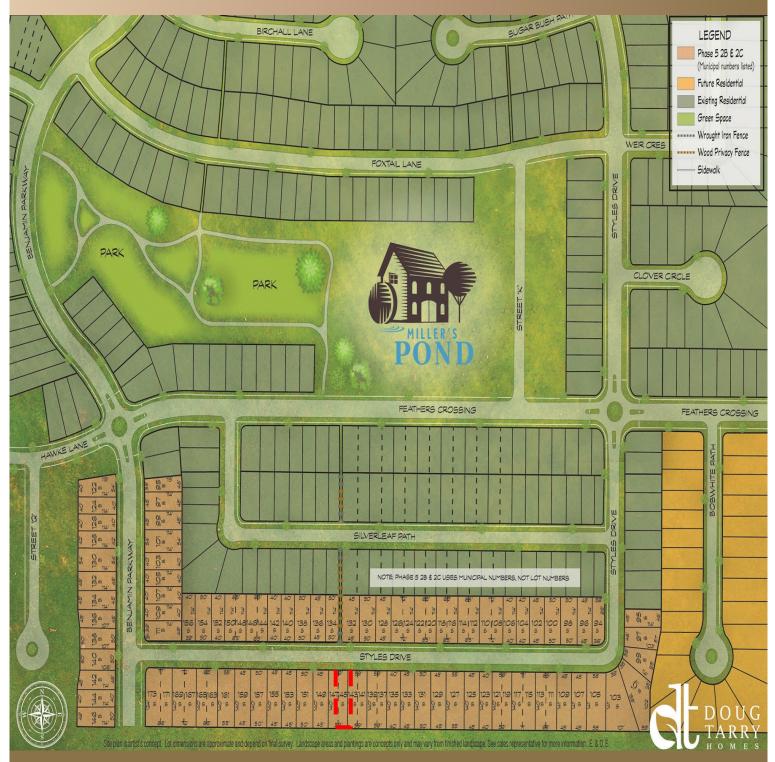

### THE KENSINGTON B 145 Styles Drive Unit 1. Miller's Po

### THE **KENSINGTON B**

**145 Styles Drive** Unit 1, Miller's Pond