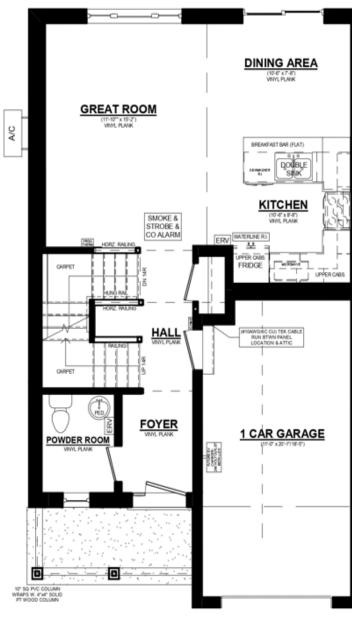

# FLOOR

### THE **KENSINGTON B**

### **145 Styles Drive** Unit 1, Miller's Pond

## PLAN MAIN

### **UPGRADES INCLUDE:**

- Finished Basement + Bathroom
- **Quartz Countertops** in Kitchen
- Kitchen Backsplash
- Luxury Vinyl Plank **Flooring**
- **Designer Selected Finishes**
- **Energy Star Certified**
- Net Zero Ready