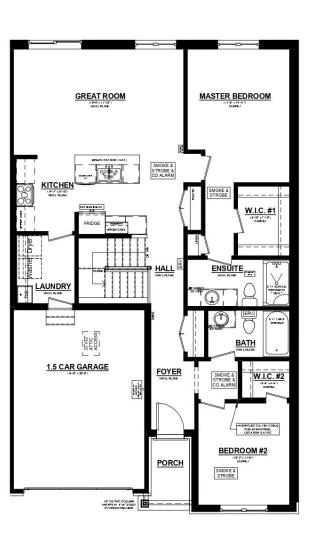

#### SUTHERLAND A UNIT #2 MAINFLOOR PLAN

#### UPGRADES INCLUDE:

- Kitchen backsplash
- Kitchen Island
- Cabinetry Enhancements
- Finished Basement
- Electrical Features
- Designer Selected Finishes
- Open Concept Layout