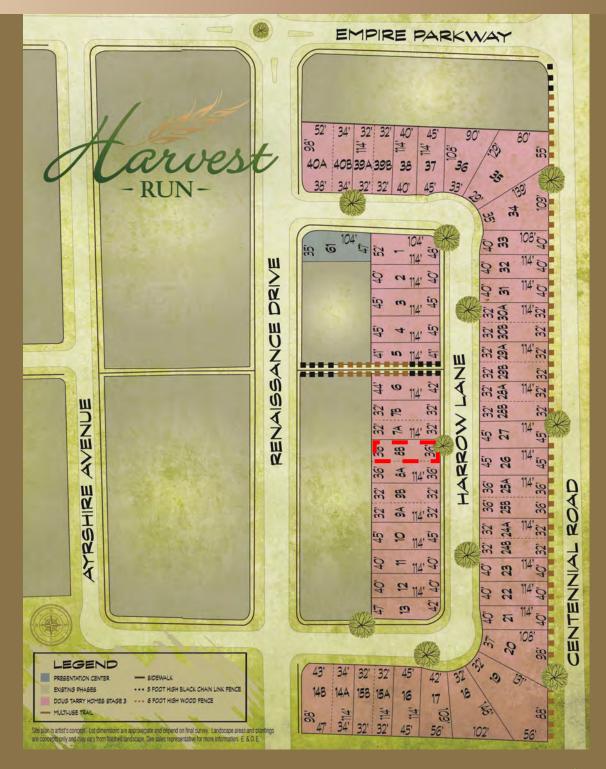

#### 20 Harrow Lane, St. Thomas Lot 8 B, Harvest Run

This plan is property of Doug Tarry Homes. Renderings are artist's concept. Prices, specifications, plans and information are subject to change without notice. See sales representative for more information. E.O.E.

### THE SUTHERLAND A

20 Harrow Lane Lot 8 B, Harvest Run

#### 20 Harrow Lane Lot 8 B, Harvest Run