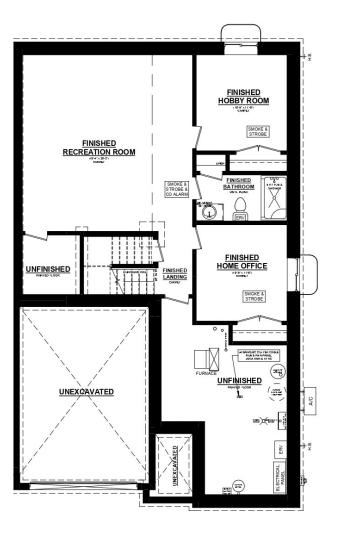

### THE **SUTHERLAND A** *Quick possession home*







G

Jackie DaSilva 519-207-6222 jdasilva@dougtarryhomes.com

DOUG TARRY

#### 20 Harrow Lane, St. Thomas Lot 8 B, Harvest Run

This plan is property of Doug Tarry Homes. Renderings are artist's concept. Prices, specifications, plans and information are subject to change without notice. See sales representative for more information. E.O.E.



# THE SUTHERLAND A Control to the second secon



This plan is property of Doug Tarry Homes. Renderings are artist's concept. Prices, specifications, plans and information are subject to change without notice. See sales representatives for more information. E.O.E.



### THE SUTHERLAND A

20 Harrow Lane Lot 8 B, Harvest Run



#### SUTHERLAND A UNIT #2 BASEMENT PLAN

### UPGRADES INCLUDE:

- Kitchen backsplash
- Kitchen Island
- Cabinetry Enhancements
- Finished Basement
- Electrical Features
- Designer Selected Finishes
- Open Concept Layout





### THE SUTHERLAND A

#### 20 Harrow Lane Lot 8 B, Harvest Run



#### SUTHERLAND A UNIT #2 MAINFLOOR PLAN

#### UPGRADES INCLUDE:

- Kitchen backsplash
- Kitchen Island
- Cabinetry Enhancements
- Finished Basement
- Electrical Features
- Designer Selected Finishes
- Open Concept Layout





# EXTERIOR PACKAGE

20 Harrow Lane Lot 8 B, Harvest Run



Colours and patterns may slightly vary from physical materials. The images shown are only intended as a representation of selections chosen. E.&OE.

This plan is property of Doug Tarry Homes. Renderings are artist's conce