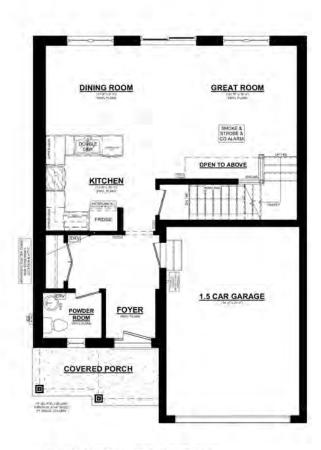

# NAN

**ELMWOOD B UNIT #1** MAINFLOOR PLAN

1520 SQ. FT. 8' CEILINGS ON MAINFLOOR