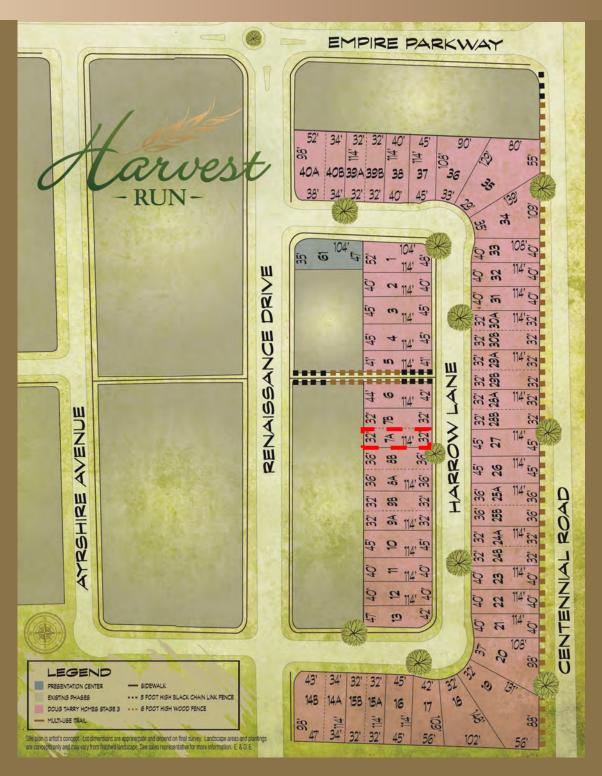

### THE **ELMWOOD B**

18 Harrow Lane Lot 7 A, Harvest Run

### THE ELMWOOD B

18 Harrow Lane Lot 7 A, Harvest Run