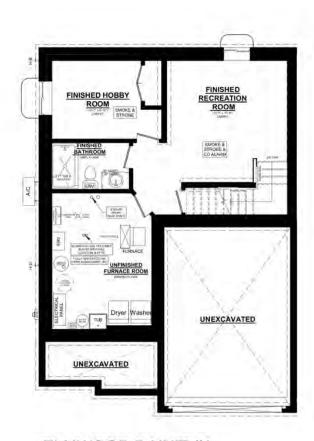

# THE ELMWOOD B

Quick possession home



4 BEDROOM



**3.5 BATH** 



1953 ft<sup>2 INC BASEMENT</sup>



\$627,361







18 Harrow Lane, St. Thomas Lot 7 A, Harvest Run

This plan is property of Doug Tarry Homes. Renderings are artist's concept. Prices, specifications, plans and information are subject to change without notice. See sales representatives for more information. E.O.E.





### THE

### **ELMWOOD B**







### THE **ELMWOOD B**

18 Harrow Lane Lot 7 A, Harvest Run

# PLAN Н Z Ш ASEM



**ELMWOOD B UNIT #1** BASEMENT PLAN

### **UPGRADES INCLUDE:**

- Kitchen backsplash
- **Cabinetry Enhancements**
- **Electrical Features**
- Designer Selected Finishes
- Open Concept Layout
- Finished Basement
- Net Zero Ready

# PLAN FLOOR

### THE **ELMWOOD B**

18 Harrow Lane Lot 7 A, Harvest Run

# NAN



**ELMWOOD B UNIT #1** MAINFLOOR PLAN

1520 SQ. FT. 8' CEILINGS ON MAINFLOOR

### **UPGRADES INCLUDE:**

- Kitchen backsplash
- **Cabinetry Enhancements**
- **Electrical Features**
- **Designer Selected Finishes**
- **Open Concept Layout**
- Finished Basement
- **Net Zero Ready**



### THE ELMWOOD B

18 Harrow Lane Lot 7 A, Harvest Run

# FLOOR PLAN



ELMWOOD B UNIT #1 2ND FLOOR PLAN 775 SQ. FT.

8' CEILINGS ON 2ND FLOOR

### UPGRADES INCLUDE:

- Kitchen backsplash
- Cabinetry Enh