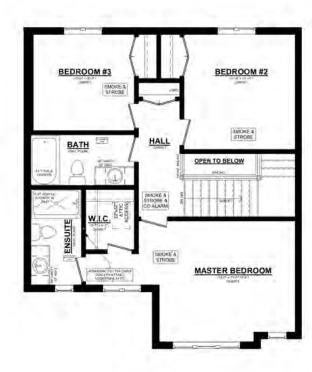

# FLOOR PLAN

ELMWOOD B UNIT #1 2ND FLOOR PLAN 775 SQ. FT.

8' CEILINGS ON 2ND FLOOR

### UPGRADES INCLUDE:

- Kitchen backsplash
- Cabinetry Enhancements
- Electrical Features
- Designer Selected Finishes
- Open Concept Layout
- Finished Basement
- Net Zero Ready