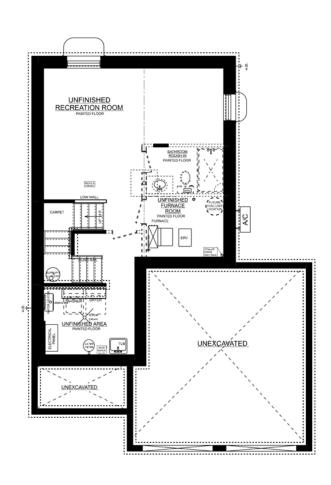

#### THE **ASPEN B**

Quick possession home



3 BEDROOM



2.5 BATH



1,475 ft<sup>2</sup>



\$648,800





jdasilva@dougtarryhomes.com





9 Harrow Lane, St. Thomas Lot 38, Harvest Run

This plan is property of Doug Tarry Homes. Renderings are for more information. E.O.E.





#### THE

#### **ASPEN B**







## THE ASPEN B

9 Harrow Lane Lot 38, Harvest Run

## PLAN ASEMENT



ASPEN 'B' BASEMENT PLAN

#### UPGRADES INCLUDE:

- Kitchen backsplash
- Kitchen Island
- Cabinetry Enhancements
- Chimney Style Range Hood
- Electrical Features
- Designer Selected Finishes
- 2 Car Garage

#### THE **ASPEN B**

#### 9 Harrow Lane Lot 38, Harvest Run

## PLAN FLOOR MAIN



ASPEN 'B' MAINFLOOR PLAN

8' CEILINGS ON MAINFLOOR 700 SQ. FT. 2 CAR GARAGE

#### **UPGRADES INCLUDE:**

- Kitchen backsplash
- Kitchen Island
- **Cabinetry Enhancements**
- Chimney Style Range Hood
- **Electrical Features**
- **Designer Selected Finishes**
- 2 Car Garage



### THE ASPEN B

9 Harrow Lane Lot 38, Harvest Run

# PLAN FLOOR



ASPEN 'B' 2ND FLOOR PLAN 775 SQ. FT.

(DOES NOT INCLUDE 65 SQ. FT. OPEN TO BELOW)
8' CELLINGS ON 2ND FLOOR

#### UPGRADES INCLUDE:

- Kitchen backsplash
- Kitchen I