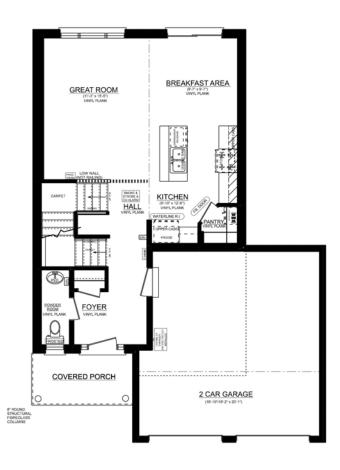

## PLAN FLOOR MAIN

ASPEN 'B' MAINFLOOR PLAN

8' CEILINGS ON MAINFLOOR 700 SQ. FT. 2 CAR GARAGE

#### **UPGRADES INCLUDE:**

- Kitchen backsplash
- Kitchen Island
- **Cabinetry Enhancements**
- Chimney Style Range Hood
- **Electrical Features**
- **Designer Selected Finishes**
- 2 Car Garage