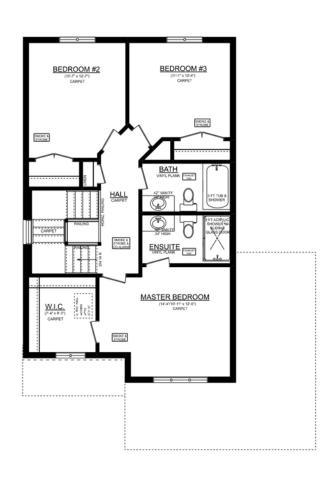

# PLAN FLOOR

ASPEN 'B' 2ND FLOOR PLAN 775 SQ. FT.

(DOES NOT INCLUDE 65 SQ. FT. OPEN TO BELOW)
8' CELLINGS ON 2ND FLOOR

#### UPGRADES INCLUDE:

- Kitchen backsplash
- Kitchen Island
- Cabinetry Enhancements
- Chimney Style Range Hood
- Electrical Features
- Designer Selected Finishes
- 2 Car Garage