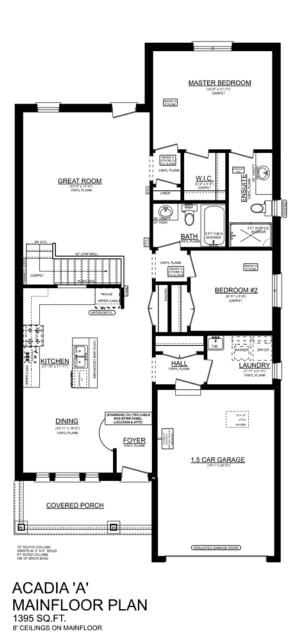

# THE ACADIA A

#### 23 Harrow Lane Lot 31, Harvest Run

### UPGRADES INCLUDE:

- Upgraded Window Package
- Faucet Enhancements
- Cabinet Enhancements
- Designer Selected Finishes
- Open Concept Layout
- Vinyl Plank Floors
- Quartz Countertops in Kitchen

This plan is property of Doug Tarry Homes. Renderings are artist's concept. Prices, specifications, plans and information are subject to change without notice. See sales representatives for more information. E.O.E.