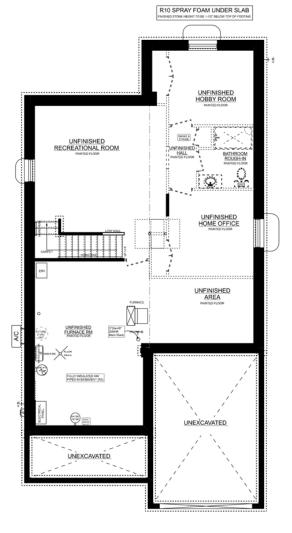

### THE **ACADIA A** *Quick possession home*

2 BEDROOM

2 BATH

1,395 ft<sup>2</sup>

\$662,580





Jackie DaSilva 519-207-6222 jdasilva@dougtarryhomes.com

CCC DOUG TARRY HOMES

#### 23 Harrow Lane, St. Thomas Lot 31, Harvest Run

This plan is property of Doug Tarry Homes. Renderings are artist's concept. Prices, specifications, plans and information are subject to change without notice. See sales representative for more information. E.O.E.



## THE ACADIA A

23 Harrow Lane Lot 31, Harvest Run



This plan is property of Doug Tarry Homes. Renderings are artist's concept. Prices, specifications, plans and information are subject to change without notice. See sales representatives for more information. E.O.E.



wm A

# THE ACADIA A

23 Harrow Lane Lot 31, Harvest Run



ACADIA 'A' BASEMENT PLAN

#### UPGRADES INCLUDE:

- Upgraded Window Package
- Faucet Enhancements
- Cabinet Enhancements
- Designer Selected Finishes
- Open Concept Layout
- Vinyl Plank Floors
- Quartz Countertops in Kitchen

This plan is property of Doug Tarry Homes. Renderings are artist's concept. Prices, specifications, plans and information are subject to change without notice. See sales representatives for more information. E.O.E.



# THE ACADIA A

#### 23 Harrow Lane Lot 31, Harvest Run



### UPGRADES INCLUDE:

- Upgraded Window Package
- Faucet Enhancements
- Cabinet Enhancements
- Designer Selected Finishes
- Open Concept Layout
- Vinyl Plank Floors
- Quartz Countertops in Kitchen

This plan is property of Doug Tarry Homes. Renderings are artist's concept. Prices, specificatio