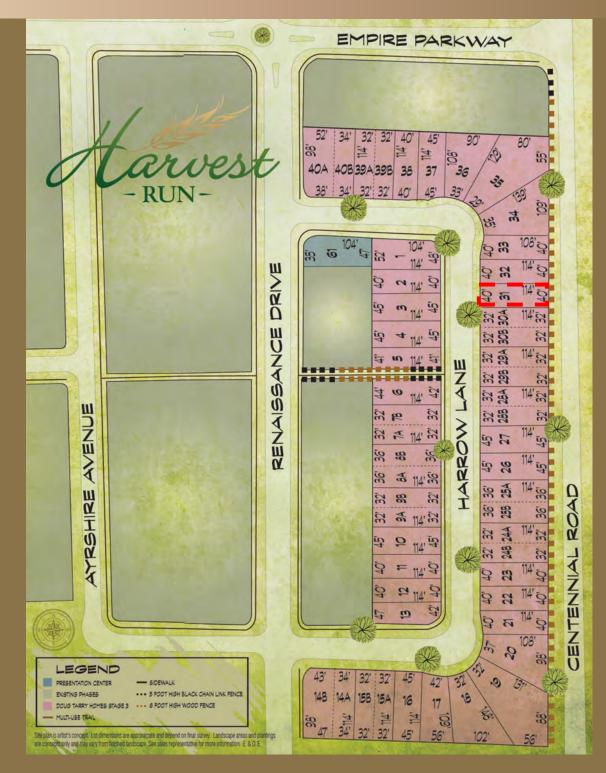

#### 23 Harrow Lane, St. Thomas Lot 31, Harvest Run

This plan is property of Doug Tarry Homes. Renderings are artist's concept. Prices, specifications, plans and information are subject to change without notice. See sales representative for more information. E.O.E.

## THE ACADIA A

23 Harrow Lane Lot 31, Harvest Run

This plan is property of Doug Tarry Homes. Renderings are artist's concept. Prices, specifications, plans and information are subject to change without notice. See sales representatives for more information. E.O.E.