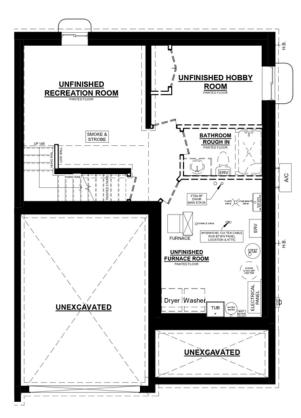

#### THE **ELMWOOD C**

Quick possession home



3 BEDROOM



**2.5 BATH** 



1520 ft<sup>2</sup>



\$606,028





jdasilva@dougtarryhomes.com





31 Harrow Lane, St. Thomas Lot 29 B, Harvest Run

This plan is property of Doug Tarry Homes. Renderings are for more information. E.O.E.





### THE ELMWOOD C







# ELMWOOD C

31 Harrow Lane Lot 29 B, Harvest Run

# PLAN Н Z Ш ASEM



ELMWOOD C UNIT #2 BASEMENT PLAN

#### UPGRADES INCLUDE:

- Kitchen backsplash
- Cabinetry Enhancements
- Electrical Features
- Designer Selected Finishes
- Open Concept Layout
- Windows in Garage Door
- Net Zero Ready



# MAIN

#### THE **ELMWOOD C**

31 Harrow Lane Lot 29 B, Harvest Run

# PLAN FLOOR



**ELMWOOD C UNIT #2** MAINFLOOR PLAN

1520 SQ. FT. 8' CEILINGS ON MAINFLOOR

#### **UPGRADES INCLUDE:**

- Kitchen backsplash
- **Cabinetry Enhancements**
- **Electrical Features**
- **Designer Selected Finishes**
- **Open Concept Layout**
- Windows in Garage Door
- **Net Zero Ready**

## THE ELMWOOD C

31 Harrow Lane Lot 29 B, Harvest Run

# FLOOR PLAN

**M** 

<u>\_</u>



ELMWOOD C UNIT #2 2ND FLOOR PLAN

775 SQ. FT. 8' CEILINGS ON 2ND FLOOR

#### UPGRADES INCLUDE:

- Kitchen backspl