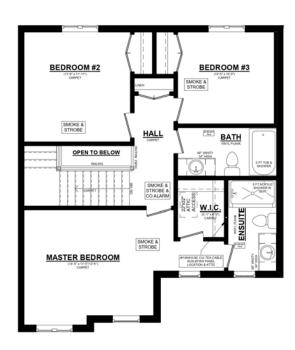

## THE ELMWOOD C

31 Harrow Lane Lot 29 B, Harvest Run

# FLOOR PLAN

**M** 

<u>\_</u>

ELMWOOD C UNIT #2 2ND FLOOR PLAN

775 SQ. FT. 8' CEILINGS ON 2ND FLOOR