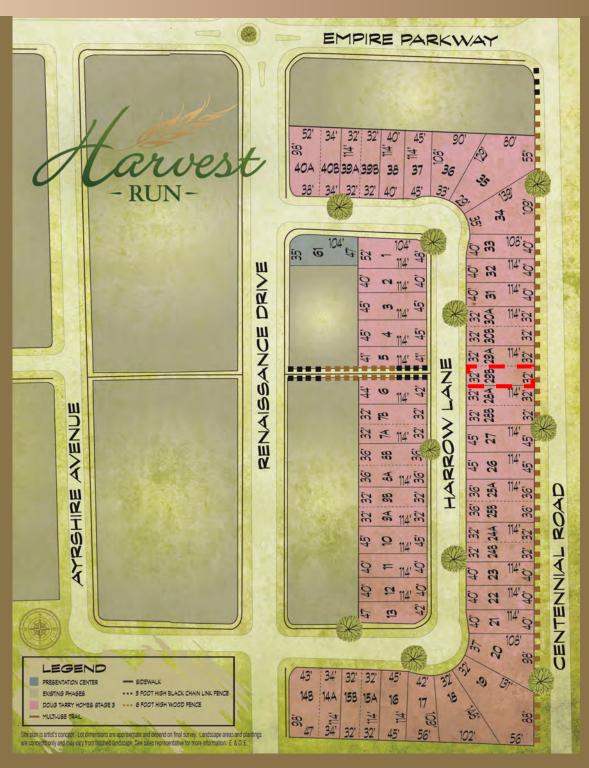

#### THE **ELMWOOD C**

Quick possession home

3 BEDROOM

**2.5 BATH** 

1520 ft<sup>2</sup>

\$606,028

jdasilva@dougtarryhomes.com

31 Harrow Lane, St. Thomas Lot 29 B, Harvest Run

# ELMWOOD C

31 Harrow Lane Lot 29 B, Harvest Run

#### THE **ELMWOOD C**

31 Harrow Lane Lot 29 B, Harvest Run

## THE ELMWOOD C

31 Harrow Lane Lot 29 B, Harvest Run