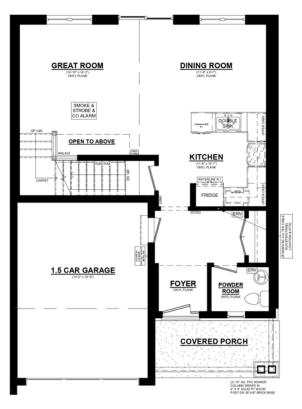

# PLAN FLOOR

**ELMWOOD C UNIT #2** MAINFLOOR PLAN

1520 SQ. FT. 8' CEILINGS ON MAINFLOOR