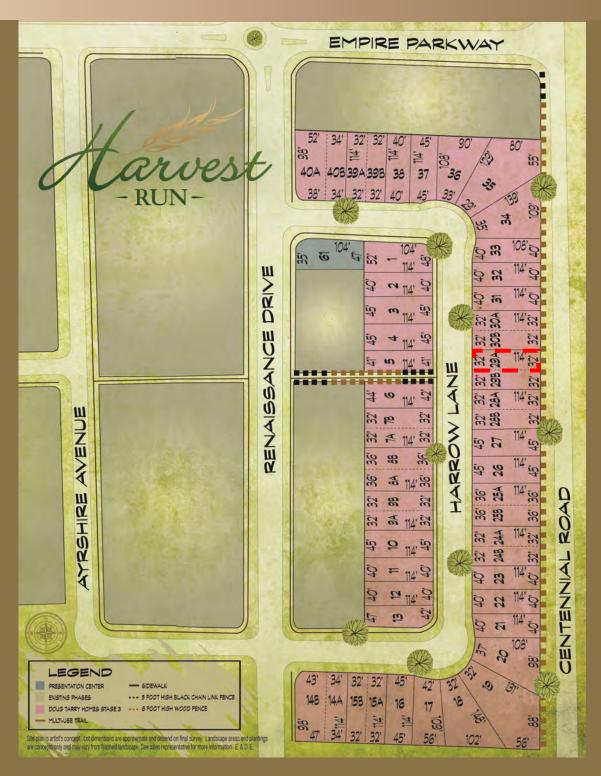

#### THE **ELMWOOD C**

Quick possession home

3 BEDROOM

**2.5 BATH** 

1520 ft<sup>2</sup>

\$606,028

jdasilva@dougtarryhomes.com

29 Harrow Lane, St. Thomas Lot 29 A, Harvest Run

# ELMWOOD C

29 Harrow Lane Lot 29 A, Harvest Run

#### THE **ELMWOOD C**

29 Harrow Lane Lot 29 A, Harvest Run

## THE ELMWOOD C

29 Harrow Lane Lot 29 A, Harvest Run