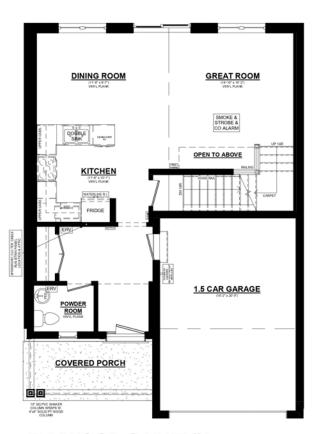

# PLAN FLOOR MAN

**ELMWOOD C UNIT #1** MAINFLOOR PLAN 745 SQ. FT.

8' CEILINGS ON MAINFLOOR