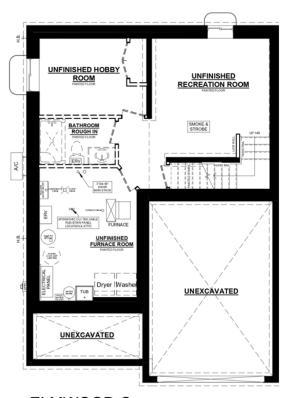

#### THE **ELMWOOD C**

Quick possession home



3 BEDROOM



**2.5 BATH** 



1520 ft<sup>2</sup>



\$606,028





jdasilva@dougtarryhomes.com





29 Harrow Lane, St. Thomas Lot 29 A, Harvest Run

This plan is property of Doug Tarry Homes. Renderings are for more information. E.O.E.





### THE ELMWOOD C







# ELMWOOD C

29 Harrow Lane Lot 29 A, Harvest Run

# PLAN Н Z Ш ASEM



ELMWOOD C UNIT #1 BASEMENT PLAN

#### UPGRADES INCLUDE:

- Kitchen backsplash
- Cabinetry Enhancements
- Electrical Features
- Designer Selected Finishes
- Open Concept Layout
- Windows in Garage Door
- Net Zero Ready

#### THE **ELMWOOD C**

29 Harrow Lane Lot 29 A, Harvest Run

# PLAN FLOOR MAN



**ELMWOOD C UNIT #1** MAINFLOOR PLAN 745 SQ. FT.

8' CEILINGS ON MAINFLOOR

#### **UPGRADES INCLUDE:**

- Kitchen backsplash
- Cabinetry Enhancements
- **Electrical Features**
- **Designer Selected Finishes**
- **Open Concept Layout**
- Windows in Garage Door
- Net Zero Ready

## THE ELMWOOD C

29 Harrow Lane Lot 29 A, Harvest Run

# FLOOR PLAN

**M** 

<u>\_</u>



ELMWOOD C UNIT #1 2ND FLOOR PLAN 775 SQ. FT. 8' CEILINGS ON 2ND FLOOR

#### UPGRADES INCLUDE:

- Kitchen backsplash
- Cabinetry