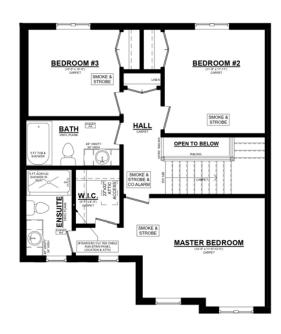

for more information. E.O.E.





### THE ELMWOOD C







# ELMWOOD C

29 Harrow Lane Lot 29 A, Harvest Run

# PLAN Н Z Ш ASEM



ELMWOOD C UNIT #1 BASEMENT PLAN

#### UPGRADES INCLUDE:

- Kitchen backsplash
- Cabinetry Enhancements
- Electrical Features
- Designer Selected Finishes
- Open Concept Layout
- Windows in Garage Door
- Net Zero Ready

#### THE **ELMWOOD C**

29 Harrow Lane Lot 29 A, Harvest Run

# PLAN FLOOR MAN



**ELMWOOD C UNIT #1** MAINFLOOR PLAN 745 SQ. FT.

8' CEILINGS ON MAINFLOOR

#### **UPGRADES INCLUDE:**

- Kitchen backsplash
- Cabinetry Enhancements
- **Electrical Features**
- **Designer Selected Finishes**
- **Open Concept Layout**
- Windows in Garage Door
- Net Zero Ready

## THE ELMWOOD C

29 Harrow Lane Lot 29 A, Harvest Run

# FLOOR PLAN

**M** 

<u>\_</u>



ELMWOOD C UNIT #1 2ND FLOOR PLAN 775 SQ. FT. 8' CEILINGS ON 2ND FLOOR

#### UPGRADES INCLUDE:

- Kitchen backsplash
- Cabinetry Enhancements
- Electrical Features
- Designer Selected Finishes
- Open Concept Layout
- Finished Basement
- Windows in Garage Door
- Net Zero Ready



# EXTERIOR PACKAGE

#### 29 Harrow Lane Lot 29 A, Harvest Run



Colours and patterns may slightly vary from physical materials.

The images shown are only intended as a representation of selections chosen. E.&OE.



# INTERIOR PACKAGE

#### 29 Harrow Lane Lot 29 A, Harvest Run





colours and patterns may slightly vary from physical materials. The images shown are only intended as a representation of selections chosen. E&OE



HARVEST RUN 3S3 SEMI'S
TANGO INTERIOR FINISH PACKAGE

Colours and patterns may slightl