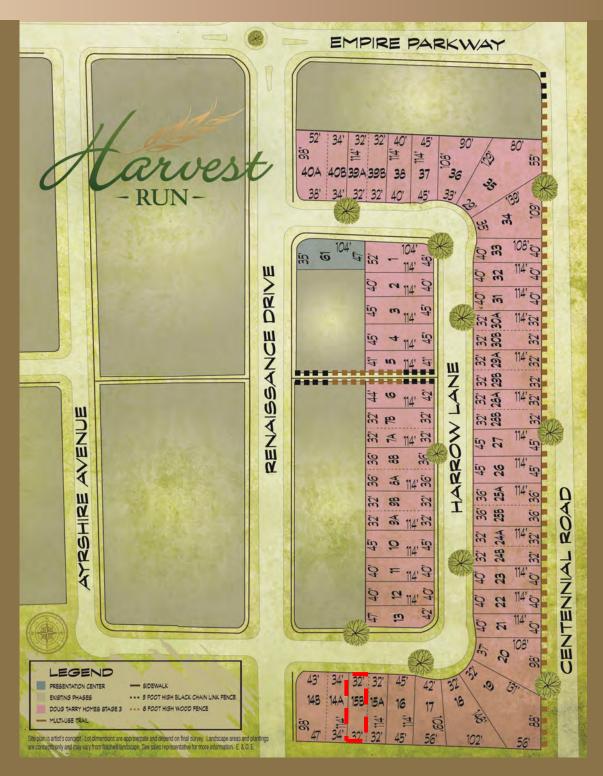

#### THE **ELMWOOD C**

Quick possession home

4 BEDROOM

**3.5 BATH** 

1520 ft<sup>2 + BASEMENT</sup>

\$627,405

jdasilva@dougtarryhomes.com

67 Harrow Lane, St. Thomas Lot 15 B, Harvest Run

#### THE **ELMWOOD C**

67 Harrow Lane Lot 15 B, Harvest Run

### THE ELMWOOD C

67 Harrow Lane Lot 15 B, Harvest Run