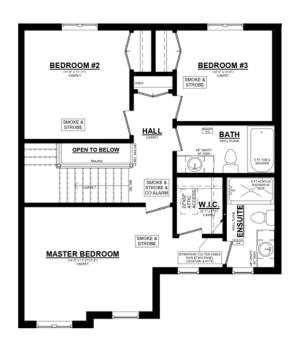

### THE ELMWOOD C

67 Harrow Lane Lot 15 B, Harvest Run

# FLOOR PLAN

<u>\_</u>

ELMWOOD C UNIT #2 2ND FLOOR PLAN 775 SQ. FT.

8' CEILINGS ON 2ND FLOOR