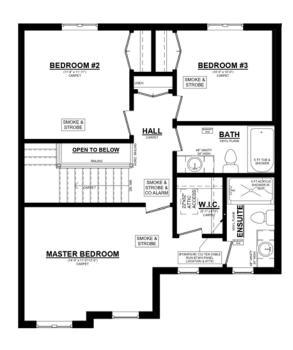

# FLOOR PLAN

<u>\_</u>

ELMWOOD C UNIT #2 2ND FLOOR PLAN 775 SQ. FT.

8' CEILINGS ON 2ND FLOOR

#### UPGRADES INCLUDE:

- Kitchen backsplash
- Cabinetry Enhancements
- Electrical Features
- Finished Basement
- Designer Selected Finishes
- Open Concept Layout
- Finished Basement
- Windows in Garage Door
- Net Zero Ready