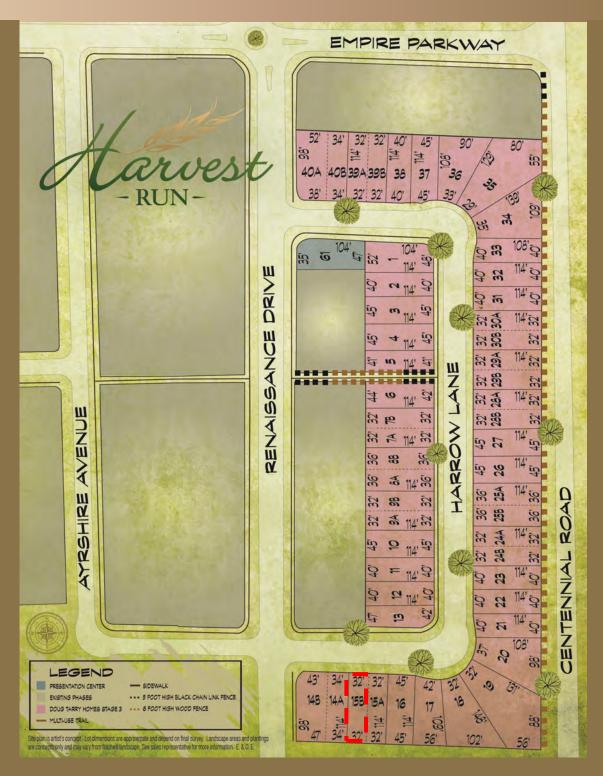

#### THE **ELMWOOD C**

Quick possession home

4 BEDROOM

**3.5 BATH** 

1953 ft<sup>2 INC BASEMENT</sup>

\$627,405

jdasilva@dougtarryhomes.com

67 Harrow Lane, St. Thomas Lot 15 B, Harvest Run

#### THE **ELMWOOD C**

67 Harrow Lane Lot 15 B, Harvest Run

### THE ELMWOOD C

67 Harrow Lane Lot 15 B, Harvest Run