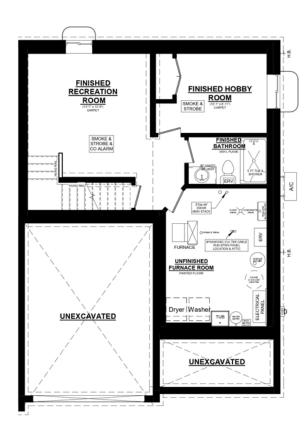

# ASEM

**ELMWOOD C UNIT #2 BASEMENT PLAN** 

433 SQ. FT. FINISHED BASEMENT SPACE