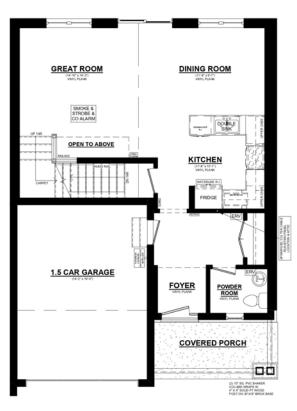

# PLAN FLOOR

**ELMWOOD C UNIT #2** MAINFLOOR PLAN

1520 SQ. FT. 8' CEILINGS ON MAINFLOOR