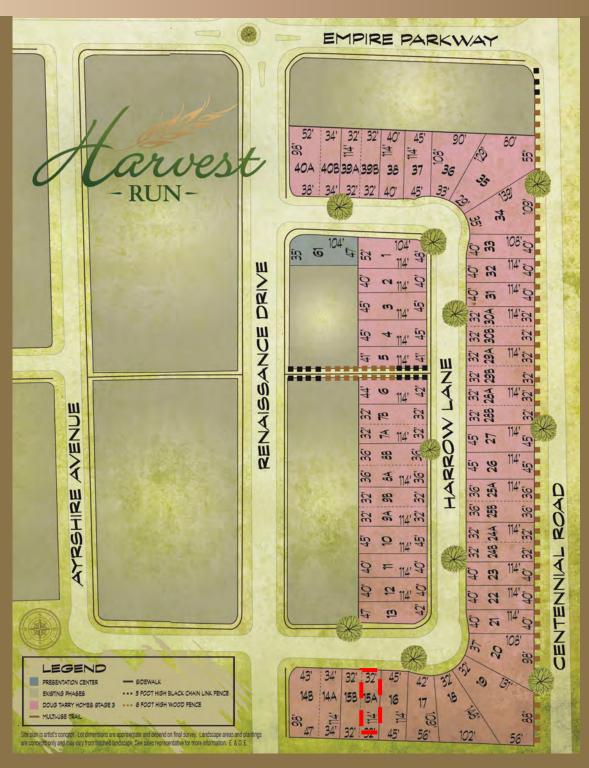

#### THE **ELMWOOD C**

Quick possession home

4 BEDROOM

**3.5 BATH** 

1520 ft<sup>2 + BASEMENT</sup>

\$626,103

jdasilva@dougtarryhomes.com

65 Harrow Lane, St. Thomas Lot 15 A, Harvest Run

# THE ELMWOOD C

65 Harrow Lane Lot 15 A, Harvest Run

#### THE **ELMWOOD C**

65 Harrow Lane Lot 15 A, Harvest Run

## THE ELMWOOD C

65 Harrow Lane Lot 15 A, Harvest Run