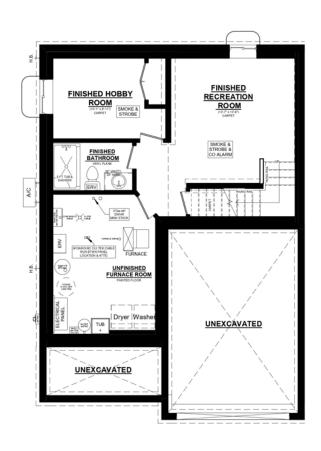

# LAN LAN Ь Z Ш ASEM

ELMWOOD C UNIT #1 BASEMENT PLAN

433 SQ. FT. FINISHED BASEMENT SPACE