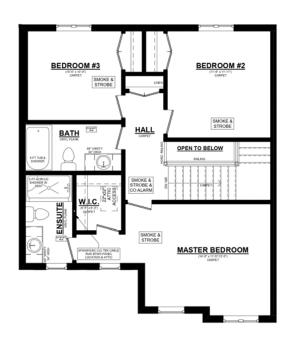

# FLOOR PLAN

<u>\_</u>

ELMWOOD C UNIT #1 2ND FLOOR PLAN

775 SQ. FT. 8' CEILINGS ON 2ND FLOOR

#### UPGRADES INCLUDE:

- Kitchen backsplash
- Cabinetry Enhancements
- Electrical Features
- Finished Basement
- Designer Selected Finishes
- Open Concept Layout
- Finished Basement
- Windows in Garage Door
- Net Zero Ready