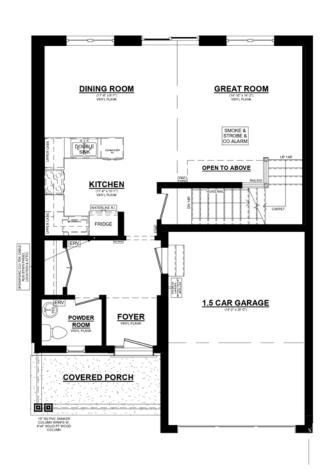

# MAIN

**ELMWOOD C UNIT #1** MAINFLOOR PLAN

745 SQ. FT. 8' CEILINGS ON MAINFLOOR