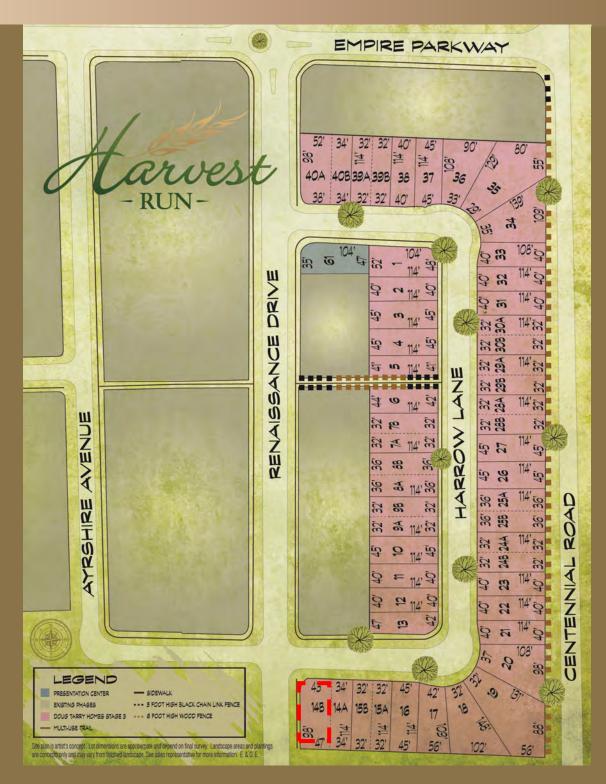

# THE ROCKWOOD B

Quick possession home



2 BEDROOM +



**2.5 BATH** 



1066 ft<sup>2 + BASEMENT</sup>



\$640,803





Jackie DaSilva 519-207-6222 jdasilva@dougtarryhomes.com





71 Harrow Lane, St. Thomas Lot 14 B, Harvest Run

This plan is property of Doug Tarry Homes. Renderings are artist's concept. Prices, specifications, plans and information are subject to change without notice. See sales representatives for more information. E.O.E.





## THE ROCKWOOD B









## THE ROCKWOOD B 71 Harrow Lane Lot 14 B, Harvest Run

# LAN Н Z Ш ASEM



**ROCKWOOD B UNIT #2** BASEMENT PLAN

686 SQ, FT, FINISHED BASEMENT SPACE

### **UPGRADES INCLUDE:**

- Kitchen backsplash
- Kitchen Island
- **Cabinetry Enhancements**
- Finished Basement
- **Electrical Features**
- **Designer Selected Finishes**
- **Open Concept Layout**

## THE ROCKWOOD B 71 Harrow Lane Lot 14 B, Harvest Run

# PLAN FLOOR NAN



**ROCKWOOD B UNIT #2** MAIN FLOOR PLAN

1066 SQ. FT. 8' CEILINGS ON MAIN FLOOR

### **UPGRADES INCLUDE:**

- Kitchen backsplash
- Kitchen Island
- **Cabinetry Enhancements**
- **Finished Basement**
- **Electrical Features**
- **Designer Selected Finishes**
- **Open Concept Layout**

## EXTERIOR PACKAGE

## 71 Harrow Lane Lot 14 B, Harvest Run



Colours and pattern