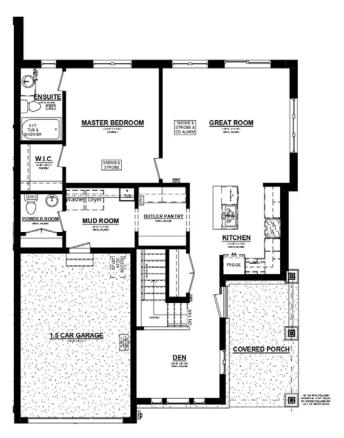

# PLAN FLOOR NAN

**ROCKWOOD B UNIT #2** MAIN FLOOR PLAN

1066 SQ. FT. 8' CEILINGS ON MAIN FLOOR