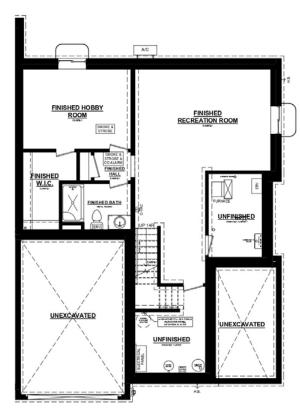

# LAN Н Z Ш ASEM

**ROCKWOOD B UNIT #2** BASEMENT PLAN

686 SQ, FT, FINISHED BASEMENT SPACE