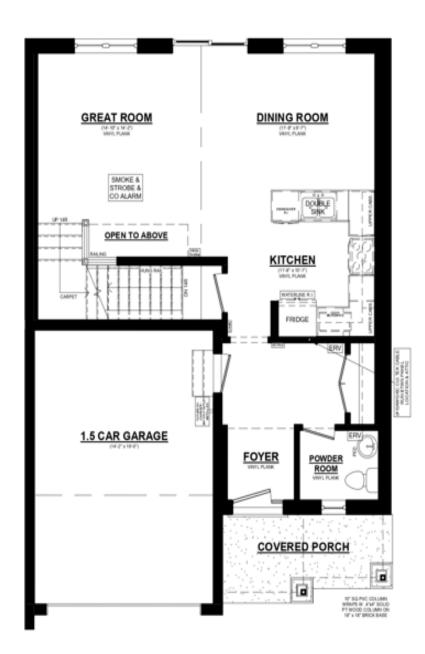

# MAIN FLOOR PLAN

#### UPGRADES INCLUDE:

- Upgraded Exterior Black
   Windows
- Upgraded Garage door to Black
- Upgraded Patio door to Black
- Cabinets Upgraded to a Wood Door Profile
- Quartz Countertops in Kitchen
- Designer Selected Finishes
- Energy Star Certified
- Net Zero Ready

148 Styles Drive Unit 2, Miller's Pond