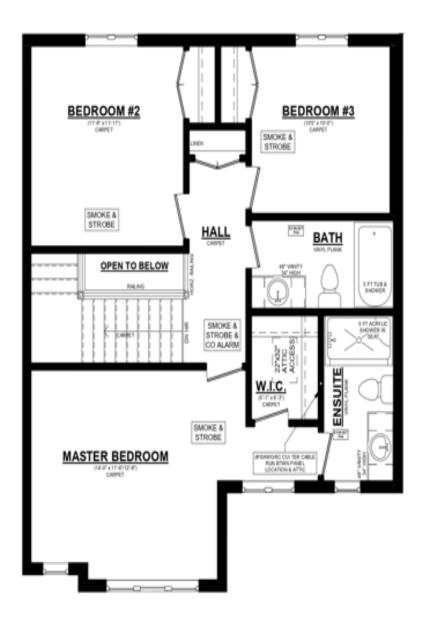

# FLOOR PLAN

#### UPGRADES INCLUDE:

- Upgraded Exterior Black
   Windows
- Upgraded Garage door to Black
- Upgraded Patio door to Black
- Cabinets Upgraded to a Wood Door Profile
- Quartz Countertops in Kitchen
- Designer Selected Finishes
- Energy Star Certified
- Net Zero Ready