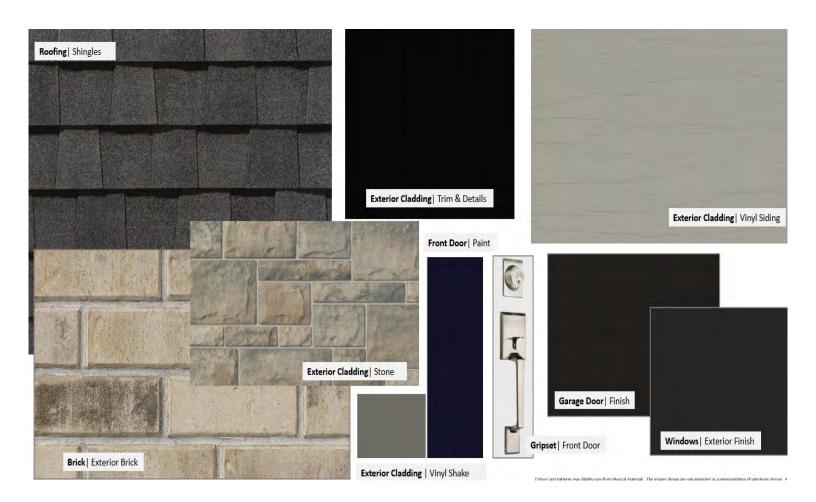

# EXTERIOR PACKAGE

148 Styles Drive Unit 2, Miller's Pond

Colours and patterns may slightly vary from physical materials.

The images shown are only intended as a representation of selections chosen. E.&OE.