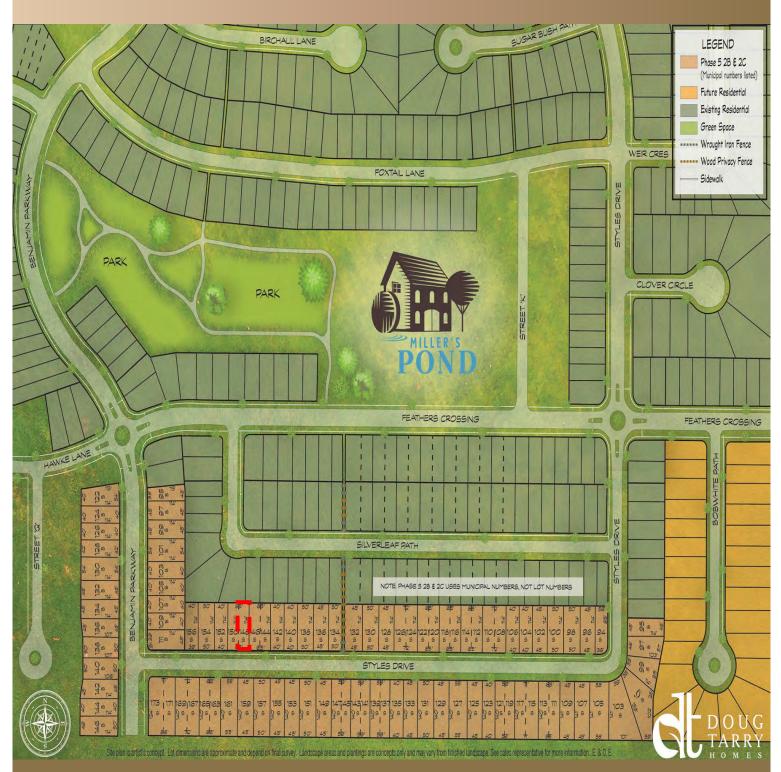

# ASEMENT PLAN

#### UPGRADES INCLUDE:

- Upgraded Exterior Black
   Windows
- Upgraded Garage door to Black
- Upgraded Patio door to Black
- Cabinets Upgraded to a Wood Door Profile
- Quartz Countertops in Kitchen
- Designer Selected Finishes
- Energy Star Certified
- Net Zero Ready