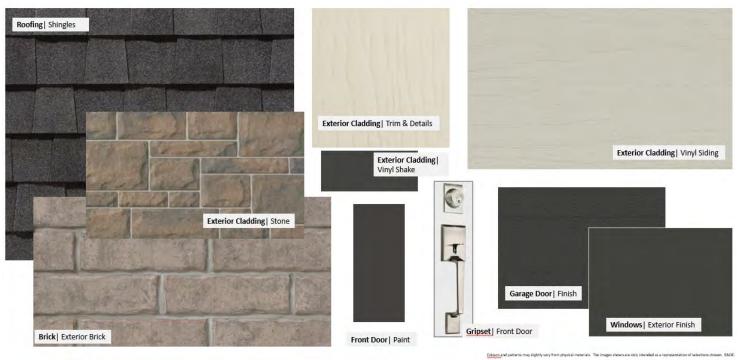

## EXTERIOR PACKAGE

#### 26 Harrow Lane Lot 9 A, Harvest Run

HARVEST RUN HR3S3 SEMI'S
PACKAGE 4A EXTERIOR FINISH FOR TWO STOREY SEMI'S

Colours and patterns may slightly vary from physical materials.

The images shown are only intended as a representation of selections chosen. E.&OE.