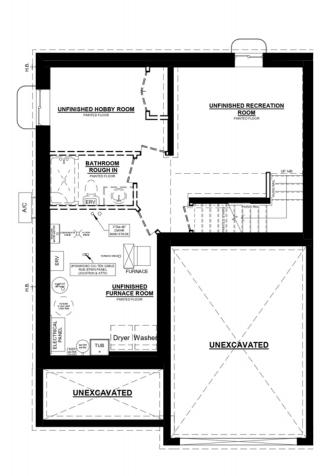

#### THE **ELMWOOD A**

Quick possession home



3 BEDROOM



2.5 BATH



1520 ft<sup>2</sup>



\$602,364





jdasilva@dougtarryhomes.com





26 Harrow Lane, St. Thomas Lot 9 A, Harvest Run

This plan is property of Doug Tarry Homes. Renderings are for more information. E.O.E.





#### THE

#### **ELMWOOD A**







#### THE **ELMWOOD A**

26 Harrow Lane Lot 9 A, Harvest Run

# LAN Н Z Ш ASEM



**ELMWOOD A** UNIT #1 **BASEMENT PLAN** 

#### **UPGRADES INCLUDE:**

- Kitchen backsplash
- **Cabinetry Enhancements**
- **Electrical Features**
- Designer Selected Finishes
- **Open Concept Layout**
- Windows in Garage Door
- **Net Zero Ready**

# PLAN FLOOR

#### THE **ELMWOOD A**

26 Harrow Lane Lot 9 A, Harvest Run

# MAN



**ELMWOOD A UNIT #1** MAINFLOOR PLAN

1520 SQ. FT. 8' CEILINGS ON MAINFLOOR

#### **UPGRADES INCLUDE:**

- Kitchen backsplash
- Cabinetry Enhancements
- **Electrical Features**
- **Designer Selected Finishes**
- **Open Concept Layout**
- Windows in Garage Door
- **Net Zero Ready**

### THE ELMWOOD A

26 Harrow Lane Lot 9 A, Harvest Run

# FLOOR PLAN



ELMWOOD A UNIT #1 2ND FLOOR PLAN

775 SQ. FT. 8' CEILINGS ON 2ND FLOOR

#### UPGRADES INCLUDE:

- Kitchen backs