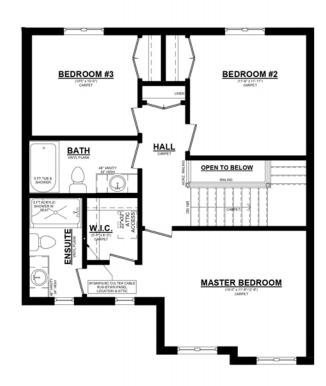

# FLOOR PLAN

ELMWOOD A UNIT #1 2ND FLOOR PLAN

775 SQ. FT. 8' CEILINGS ON 2ND FLOOR

#### UPGRADES INCLUDE:

- Kitchen backsplash
- Cabinetry Enhancements
- Electrical Features
- Designer Selected Finishes
- Open Concept Layout
- Windows in Garage Door
- Net Zero Ready