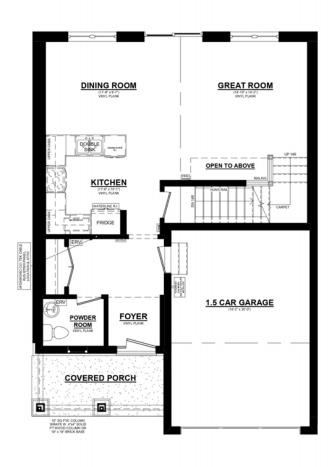

# MAN

**ELMWOOD A UNIT #1** MAINFLOOR PLAN

1520 SQ. FT. 8' CEILINGS ON MAINFLOOR