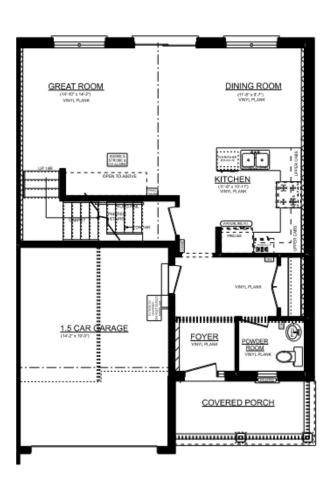

#### ELMWOOD 'A' UNIT #2 MAINFLOOR PLAN 8' CEILING ON MAIN FLOOR 1.5 CAR 745 SQ. FT.