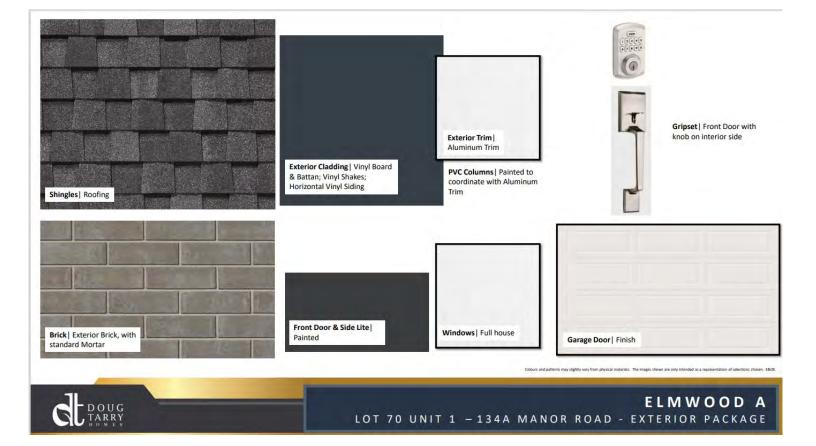

## EXTERIOR PACKAGE

134 Manor Road Lot 70 B, Avenue Collection

Colours and patterns may slightly vary from physical materials. The images shown are only intended as a representation of selections chosen. E.&OE.