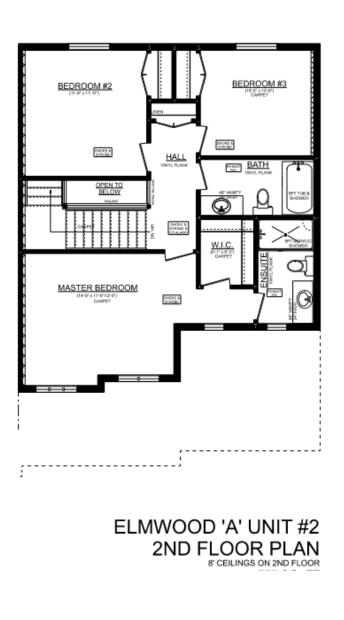

# THE **ELMWOOD A**

#### 134 Manor Road Lot 70 B, Avenue Collection

#### UPGRADES INCLUDE:

- Kitchen backsplash
- Cabinetry Enhancements
- Electrical Features
- Designer Selected Finishes
- Open Concept Layout
- Windows in Garage Door
- Net Zero Ready