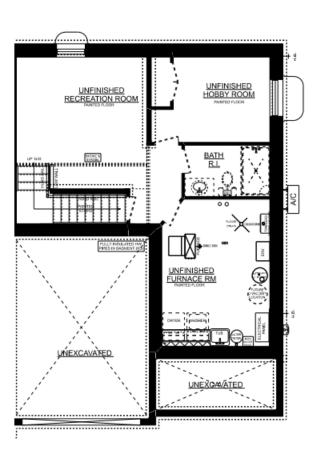

### THE **ELMWOOD A** *Quick possession home*







Jackie DaSilva 519-207-6222 jdasilva@dougtarryhomes.com

CC DOUG TARRY H OMES



134 Manor Road St. Thomas Lot 70 B, Avenue Collection

This plan is property of Doug Tarry Homes. Renderings are artist's concept. Prices, specifications, plans and information are subject to change without notice. See sales representatives for more information. E.O.E.



# THE ELMWOOD A

#### 134 Manor Road Lot 70 B, Avenue Collection



#### ELMWOOD 'A' UNIT #2 BASEMENT PLAN

### UPGRADES INCLUDE:

- Kitchen backsplash
- Cabinetry Enhancements
- Electrical Features
- Designer Selected Finishes
- Open Concept Layout
- Windows in Garage Door
- Net Zero Ready





## THE ELMWOOD A

#### 134 Manor Road Lot 70 B, Avenue Collection



#### ELMWOOD 'A' UNIT #2 MAINFLOOR PLAN 8' CEILING ON MAIN FLOOR 1.5 CAR 745 SQ. FT.

#### UPGRADES INCLUDE:

- Kitchen backsplash
- Cabinetry Enhancements
- Electrical Features
- Designer Selected Finishes
- Open Concept Layout
- Windows in Garage Door
- Net Zero Ready



# THE **ELMWOOD A**

#### 134 Manor Road Lot 70 B, Avenue Collection



#### UPGRADES INCLUDE:

- Kitchen backsplash
- Cabinetry Enhancements
- Electrical Features
- Designer Selected Finishes
- Open Concept Layout
- Windows i