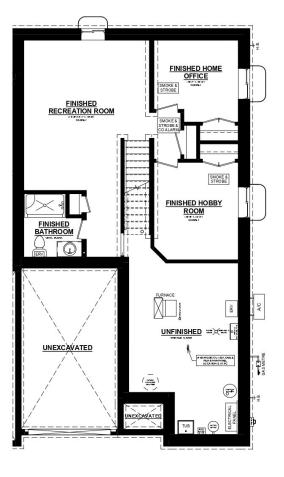

### THE VALLEYBROOK D

3 Harrow Lane Lot 40 B, Harvest Run

VALLEYBROOK D UNIT #2 FINISHED BASEMENT PLAN 760 SQ. FT. FINISHED FINISHED BASEMENT SPACE