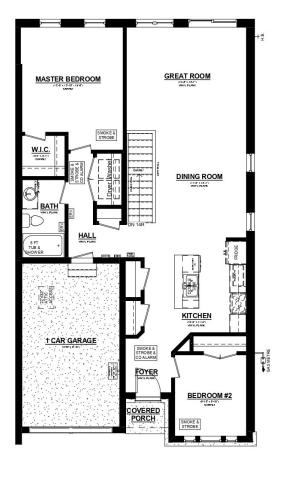

#### 3 Harrow Lane Lot 40 B, Harvest Run

VALLEYBROOK D UNIT #2 MAIN FLOOR PLAN 1066 SQ. FT. 8" CEILINGS ON MAIN FLOOR

#### UPGRADES INCLUDE:

- Kitchen backsplash
- Kitchen Island
- Cabinetry Enhancements
- Finished Basement
- Electrical Features
- Designer Selected Finishes
- Open Concept Layout