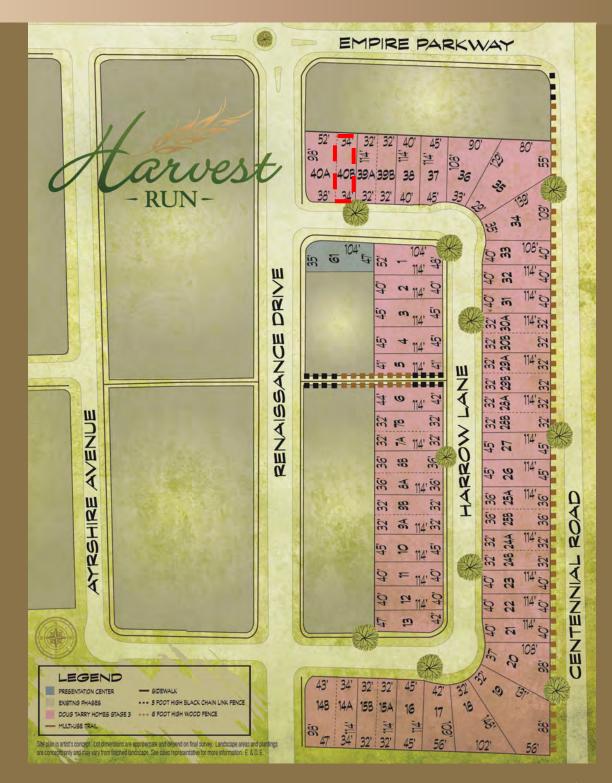

### THE VALLEYBROOK D Quick possession home

Gl

Jackie DaSilva 519-207-6222 jdasilva@dougtarryhomes.com

DOUG, TARRY

3 Harrow Lane, St. Thomas Lot 40 B, Harvest Run

This plan is property of Doug Tarry Homes. Renderings are artist's concept. Prices, specifications, plans and information are subject to change without notice. See sales representative for more information. E.O.E.

### THE VALLEYBROOK B

3 Harrow Lane Lot 40 B, Harvest Run

This plan is property of Doug Tarry Homes. Renderings are artist's concept. Prices, specifications, plans and information are subject to change without notice. See sales representatives for more information. E.O.E.

### THE VALLEYBROOK D

3 Harrow Lane Lot 40 B, Harvest Run

VALLEYBROOK D UNIT #2 FINISHED BASEMENT PLAN 760 SQ. FT. FINISHED FINISHED BASEMENT SPACE

#### 3 Harrow Lane Lot 40 B, Harvest Run

VALLEYBROOK D UNIT #2 MAIN FLOOR PLAN 1066 SQ. FT. 8" CEILINGS ON MAIN FLOOR