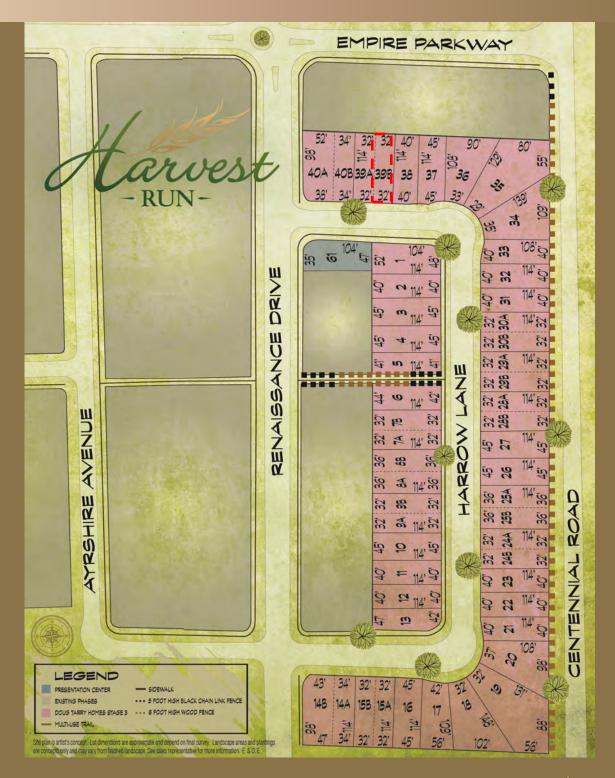

#### 7 Harrow Lane, St. Thomas Lot 39 B, Harvest Run

## THE ELMWOOD A

7 Harrow Lane Lot 39 B, Harvest Run

#### 7 Harrow Lane Lot 39 B, Harvest Run

ELMWOOD A UNIT #2 BASEMENT PLAN

#### 7 Harrow Lane Lot 39 B, Harvest Run

ELMWOOD A UNIT #2 MAINFLOOR PLAN 1520 SQ. FT. # CELLINGS ON MAINFLOOR