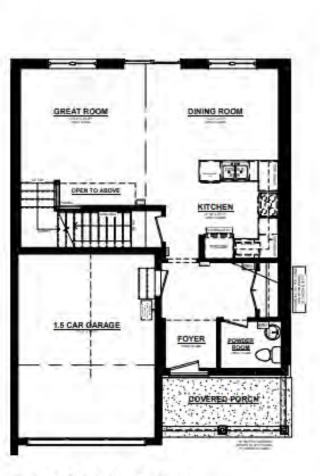

#### 7 Harrow Lane Lot 39 B, Harvest Run

ELMWOOD A UNIT #2 MAINFLOOR PLAN 1520 SQ. FT. # CELLINGS ON MAINFLOOR

#### UPGRADES INCLUDE:

- Kitchen backsplash
- Cabinetry Enhancements
- Electrical Features
- Finished Basement
- Designer Selected Finishes
- Open Concept Layout
- Finished Basement
- Windows in Garage Door