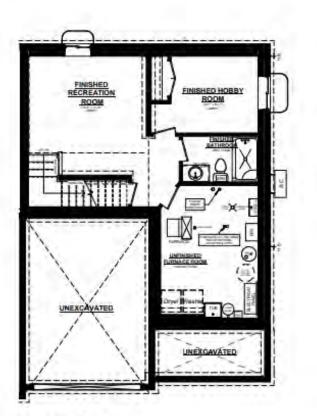

### THE **ELMWOOD A** *Quick possession home*







Jackie DaSilva 519-207-6222 jdasilva@dougtarryhomes.com

CC DOUG TARRY H OMES



#### 7 Harrow Lane, St. Thomas Lot 39 B, Harvest Run



## THE ELMWOOD A

7 Harrow Lane Lot 39 B, Harvest Run







## THE ELMWOOD A

#### 7 Harrow Lane Lot 39 B, Harvest Run



ELMWOOD A UNIT #2 BASEMENT PLAN

#### UPGRADES INCLUDE:

- Kitchen backsplash
- Cabinetry Enhancements
- Electrical Features
- Finished Basement
- Designer Selected Finishes
- Open Concept Layout
- Finished Basement
- Windows in Garage Door
- Net Zero Ready





# THE **ELMWOOD A**

#### 7 Harrow Lane Lot 39 B, Harvest Run



ELMWOOD A UNIT #2 MAINFLOOR PLAN 1520 SQ. FT. # CELLINGS ON MAINFLOOR

#### UPGRADES INCLUDE:

- Kitchen backsplash
- Cabinetry Enhancements
- Electrical Features
- Finished Basement
- Designer Selected Finishes
- Open Concept Layout
- Finished Basement
- Windows in Garage Door



# THE **ELMWOOD A**

7 Harrow Lane Lot 39 B, Harvest Run



ELMWOOD A UNIT #2 2ND FLOOR PLAN 775 SQ. FT. \* CEILINGS ON 2ND FLOOR

#### UPGRADES INCLUDE:

- Kitchen backsplash
- Cabinetry