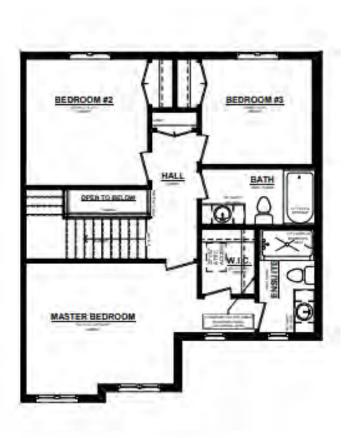

# THE **ELMWOOD A**

7 Harrow Lane Lot 39 B, Harvest Run

ELMWOOD A UNIT #2 2ND FLOOR PLAN 775 SQ. FT. \* CEILINGS ON 2ND FLOOR

#### UPGRADES INCLUDE:

- Kitchen backsplash
- Cabinetry Enhancements
- Electrical Features
- Finished Basement
- Designer Selected Finishes
- Open Concept Layout
- Finished Basement
- Windows in Garage Door
- Net Zero Ready