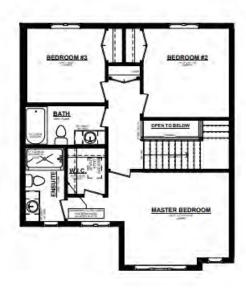

# PLAN FLOOR

ELMWOOD B UNIT #1 2ND FLOOR PLAN 775 SQ. FT. # CELLINGS ON 2ND FLOOR

#### UPGRADES INCLUDE:

- Kitchen backsplash
- Cabinetry Enhancements
- Electrical Features
- Finished Basement
- Designer Selected Finishes
- Open Concept Layout
- Finished Basement
- Windows in Garage Door