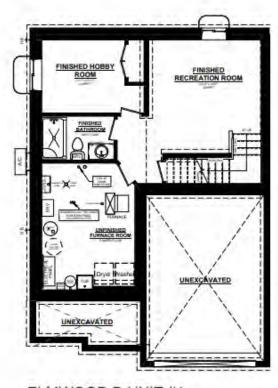

## LAN Н Z Ш ASEM

**ELMWOOD B UNIT #1** BASEMENT PLAN 433 SQ. FT. FINISHED BASEMENT SPACE