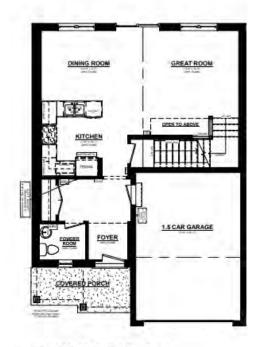

# PLAN FLOOR

**ELMWOOD B UNIT #1** MAINFLOOR PLAN 1520 SQ. FT. 8' CEILINGS ON MAINFLOOR.