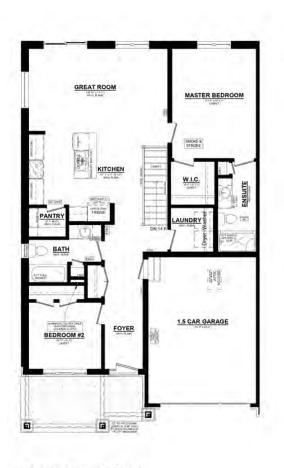

#### 41 Harrow Lane Lot 25 A, Harvest Run

EASTON A UNIT #1 MAINFLOOR PLAN 1200 SQ. FT. 8' CEILINGS ON MAINFLOOR

#### UPGRADES INCLUDE:

- Kitchen backsplash
- Kitchen Island
- Cabinetry Enhancements
- Finished Basement
- Electrical Features
- Designer Selected Finishes
- Open Concept Layout