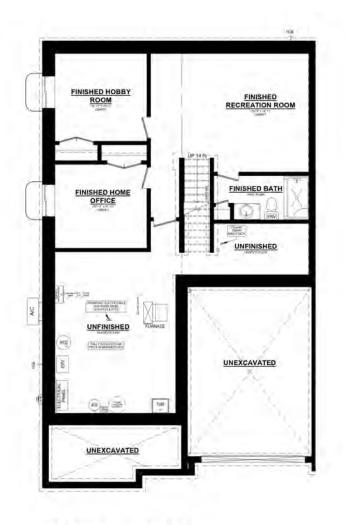

#### 41 Harrow Lane Lot 25 A, Harvest Run

EASTON A UNIT #1 BASEMENT PLAN 605 SQ. FT. FINISHED BASEMENT SPACE

#### UPGRADES INCLUDE:

- Kitchen backsplash
- Kitchen Island
- Cabinetry Enhancements
- Finished Basement
- Electrical Features
- Designer Selected Finishes
- Open Concept Layout