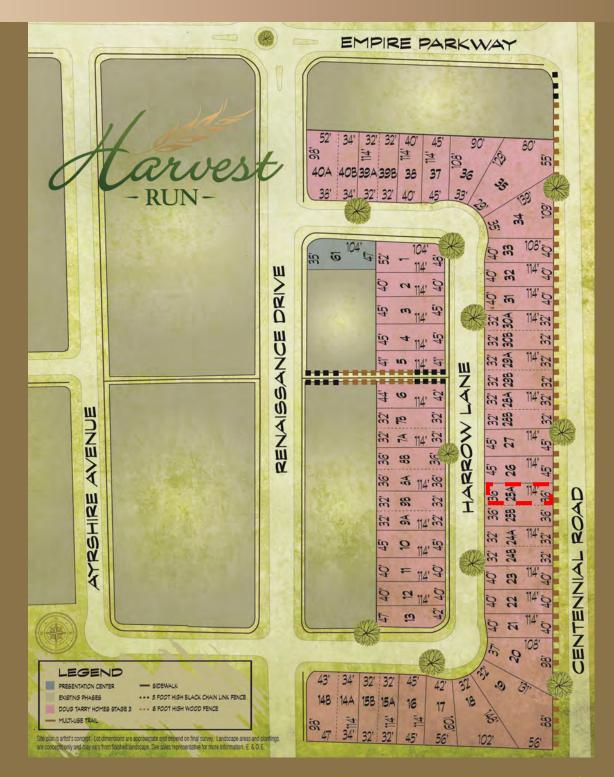

#### THE **EASTON A** *Quick possession home*

4 BEDROOM
 3 BATH
 1805 ft<sup>2 INC Basement</sup>
 \$617,336

Jackie DaSilva 519-207-6222 jdasilva@dougtarryhomes.com

DOUG TARRY

MA 1 医成高级

41 Harrow Lane, St. Thomas Lot 25 A, Harvest Run

## THE EASTON A

41 Harrow Lane
Lot 25 A, Harvest Run

This plan is property of Doug Tarry Homes. Renderings are artist's concept. Prices, specifications, plans and information are subject to change without notice. See sales representatives for more information. E.O.E.