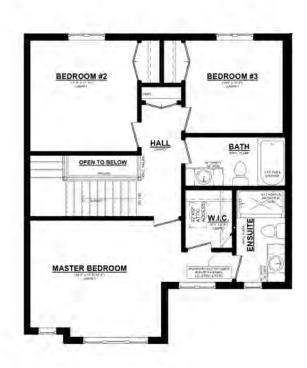

# PLAN FLOOR

**ELMWOOD B UNIT #2** 2ND FLOOR PLAN 775 SQ. FT.

B' CEILINGS ON 2ND FLOOR