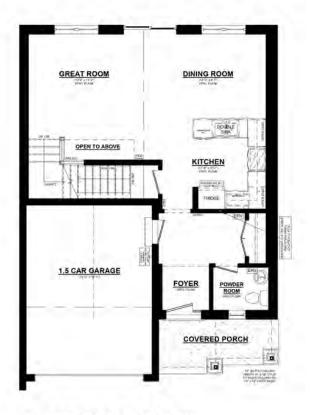

# PLAN FLOOR MAIN

ELMWOOD B UNIT #2 MAINFLOOR PLAN 1520 SQ. FT. 8' CEILINGS ON MAINFLOOR