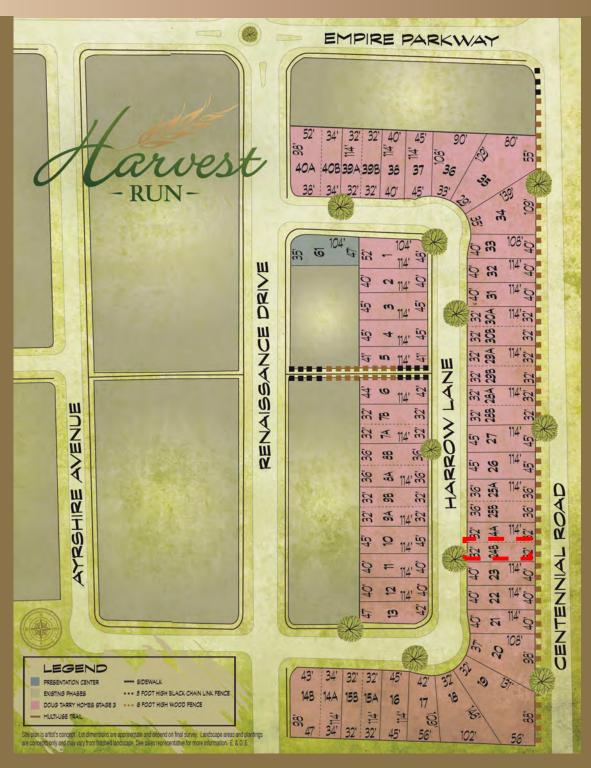

#### THE **ELMWOOD B**

Quick possession home



3 BEDROOM



2.5 BATH



2.5 BATH
1520 ft<sup>2</sup>



\$602,900







47 Harrow Lane, St. Thomas Lot 24 B, Harvest Run

This plan is property of Doug Tarry Homes. Renderings are for more information. E.O.E.





#### THE

#### **ELMWOOD B**







## ELMWOOD B

47 Harrow Lane Lot 24 B, Harvest Run

# PLAN Ь Z Ш ASEM



ELMWOOD B UNIT #2 BASEMENT PLAN

#### UPGRADES INCLUDE:

- Kitchen backsplash
- Cabinetry Enhancements
- Electrical Features
- Designer Selected Finishes
- Open Concept Layout
- Windows in Garage Door
- Net Zero Ready

#### THE **ELMWOOD B**

**47 Harrow Lane** Lot 24 B, Harvest Run

# PLAN FLOOR MAIN



ELMWOOD B UNIT #2 MAINFLOOR PLAN 1520 SQ. FT. 8' CEILINGS ON MAINFLOOR

#### **UPGRADES INCLUDE:**

- Kitchen backsplash
- Cabinetry Enhancements
- **Electrical Features**
- **Designer Selected Finishes**
- **Open Concept Layout**
- Windows in Garage Door
- Net Zero Ready

#### THE **ELMWOOD B**

**47 Harrow Lane** Lot 24 B, Harvest Run

# PLAN FLOOR



**ELMWOOD B UNIT #2** 2ND FLOOR PLAN 775 SQ. FT.

B' CEILINGS