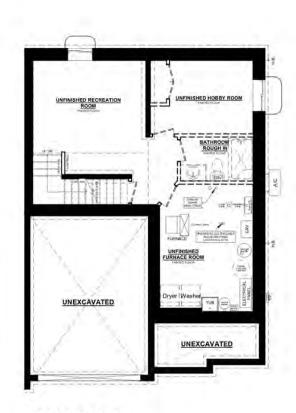

#### THE **ELMWOOD B**

Quick possession home



3 BEDROOM



2.5 BATH



2.5 BATH
1520 ft<sup>2</sup>



\$602,900







47 Harrow Lane, St. Thomas Lot 24 B, Harvest Run

This plan is property of Doug Tarry Homes. Renderings are for more information. E.O.E.





#### THE

#### **ELMWOOD B**







## ELMWOOD B

47 Harrow Lane Lot 24 B, Harvest Run

# PLAN Ь Z Ш ASEM



ELMWOOD B UNIT #2 BASEMENT PLAN

#### UPGRADES INCLUDE:

- Kitchen backsplash
- Cabinetry Enhancements
- Electrical Features
- Designer Selected Finishes
- Open Concept Layout
- Windows in Garage Door
- Net Zero Ready

#### THE **ELMWOOD B**

**47 Harrow Lane** Lot 24 B, Harvest Run

# PLAN FLOOR MAIN



ELMWOOD B UNIT #2 MAINFLOOR PLAN 1520 SQ. FT. 8' CEILINGS ON MAINFLOOR

#### **UPGRADES INCLUDE:**

- Kitchen backsplash
- Cabinetry Enhancements
- **Electrical Features**
- **Designer Selected Finishes**
- **Open Concept Layout**
- Windows in Garage Door
- Net Zero Ready

#### THE **ELMWOOD B**

**47 Harrow Lane** Lot 24 B, Harvest Run

# PLAN FLOOR



**ELMWOOD B UNIT #2** 2ND FLOOR PLAN 775 SQ. FT.

B' CEILINGS ON 2ND FLOOR

#### **UPGRADES INCLUDE:**

- Kitchen backsplash
- Cabinetry