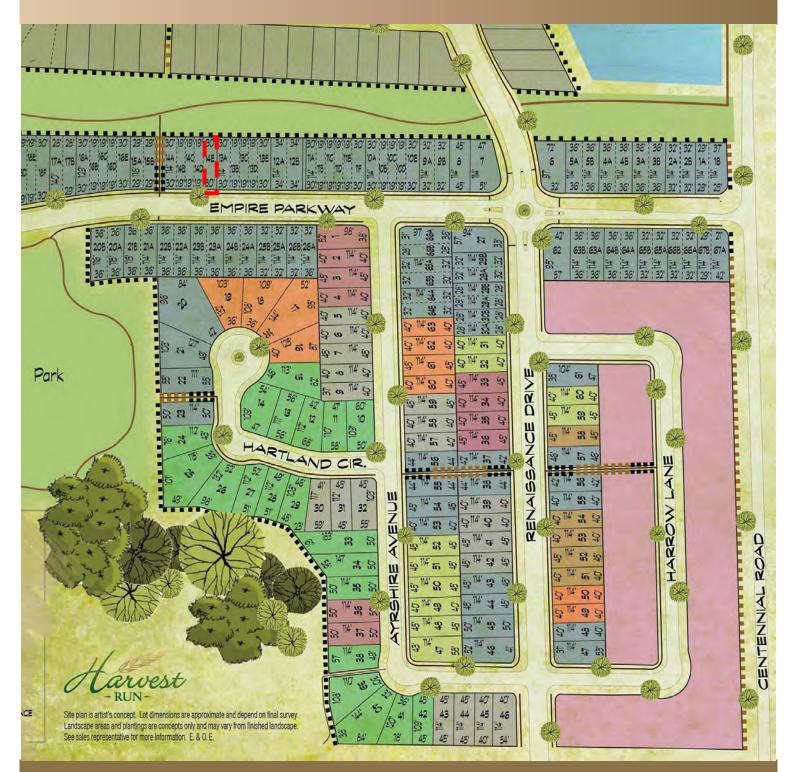

### THE **ASHTON C**

Quick possession home



3 BEDROOM



**2.5 BATH** 



1,600 ft<sup>2</sup>



\$565,400 END UNIT





jdasilva@dougtarryhomes.com





91 Empire Parkway, St. Thomas Lot 14, Unit 5, Harvest Run

This plan is property of Doug Tarry Homes. Renderings are for more information. E.O.E.





### THE

### **ASHTON C**







## THE ASHTON C

### 91 Empire Parkway Lot 14, Harvest Run

# PLAN ASEMENT



ASHTON 'C' UNIT #5 BASEMENT PLAN

### UPGRADES INCLUDE:

- Quartz Countertops
- Kitchen Backsplash
- Chimney Range Hood
- Luxury Vinyl Plank Flooring
- Fridge, Stove & Dishwasher
- Pressure Treated wood Deck
- Backs onto Green Space

# PLAN

### THE **ASHTON C**

### 91 Empire Parkway Lot 14, Harvest Run

# FLOOR N N N



ASHTON 'C' UNIT #5 MAIN FLOOR PLAN 690 SQ. FT.

8' CEILINGS ON MAIN FLOOR

#### **UPGRADES INCLUDE:**

- **Quartz Countertops**
- Kitchen Backsplash
- **Chimney Range Hood**
- Luxury Vinyl Plank Flooring
- Fridge, Stove & Dishwasher
- Pressure Treated wood Deck
- Backs onto Green Space



### THE **ASHTON C**

### 91 Empire Parkway Lot 14, Harvest Run

# PLAN FLOOR 2 N D



ASHTON 'C' UNIT #