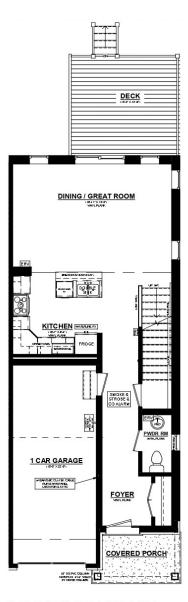

# FLOOR N N N

ASHTON 'C' UNIT #5 MAIN FLOOR PLAN 690 SQ. FT.

8' CEILINGS ON MAIN FLOOR

### THE **ASHTON C**

### 91 Empire Parkway Lot 14, Harvest Run