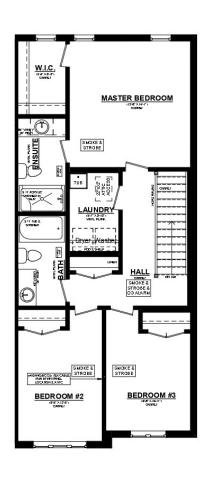

### THE **ASHTON C**

### 91 Empire Parkway Lot 14, Harvest Run

# PLAN FLOOR 2 N D

ASHTON 'C' UNIT #5 2ND FLOOR PLAN 910 SQ. FT. 8' CEILINGS ON 2ND FLOOR

#### **UPGRADES INCLUDE:**

- **Quartz Countertops**
- Kitchen Backsplash
- **Chimney Range Hood**
- **Luxury Vinyl Plank Flooring**
- Fridge, Stove & Dishwasher
- Pressure Treated wood Deck
- Backs onto Green Space