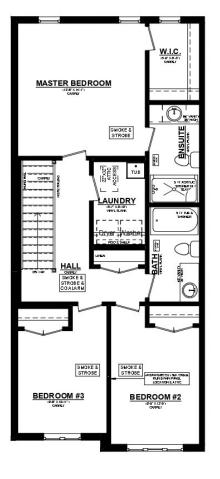

# THE ASHTON C

83 Empire Parkway Lot 14, Harvest Run

ASHTON 'C' UNIT #1 2ND FLOOR PLAN 910 SQ. FT. 8' CEILINGS ON 2ND FLOOR

### UPGRADES INCLUDE:

- Quartz Countertop in Kitchen
- Kitchen Backsplash
- Chimney Range Hood
- Luxury Vinyl Plank Flooring
- Fridge, Stove & Dishwasher
- Pressure Treated wood Deck
- Backs onto Green Space