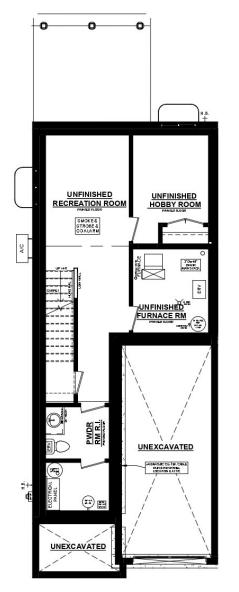

### THE **ASHTON C** *Quick possession home*







6

Jackie DaSilva 519-207-6222 jdasilva@dougtarryhomes.com

DOUG . TARRY



83 Empire Parkway, St. Thomas Lot 14, Unit 1, Harvest Run

This plan is property of Doug Tarry Homes. Renderings are artist's concept. Prices, specifications, plans and information are subject to change without notice. See sales representatives for more information. E.O.E.





This plan is property of Doug Tarry Homes. Renderings are artist's concept. Prices, specifications, plans and information are subject to change without notice. See sales representatives for more information. E.O.E.



## THE ASHTON C

### 83 Empire Parkway Lot 14, Harvest Run



ASHTON 'C' UNIT #1 BASEMENT PLAN

#### UPGRADES INCLUDE:

- Quartz Countertop in Kitchen
- Kitchen Backsplash
- Chimney Range Hood
- Luxury Vinyl Plank Flooring
- Fridge, Stove & Dishwasher
- Pressure Treated wood Deck
- Backs onto Green Space



# THE ASHTON C

### 83 Empire Parkway Lot 14, Harvest Run



#### UPGRADES INCLUDE:

- Quartz Countertop in Kitchen
- Kitchen Backsplash
- Chimney Range Hood
- Luxury Vinyl Plank Flooring
- Fridge, Stove & Dishwasher
- Pressure Treated wood Deck
- Backs onto Green Space



# THE ASHTON C

83 Empire Parkway Lot 14, Harvest Run



ASHTON 'C' UNIT #1 2ND FLOOR PLAN 910 SQ. FT. 8' CEILINGS ON 2ND FLOOR

### UPGRADES INCLUDE:

- Quartz Countertop in Kitchen
- Kitchen Backsplash
- Chimney Range Hood
- Luxury Vinyl Plank Flooring
- Fridge, Stove & Dish