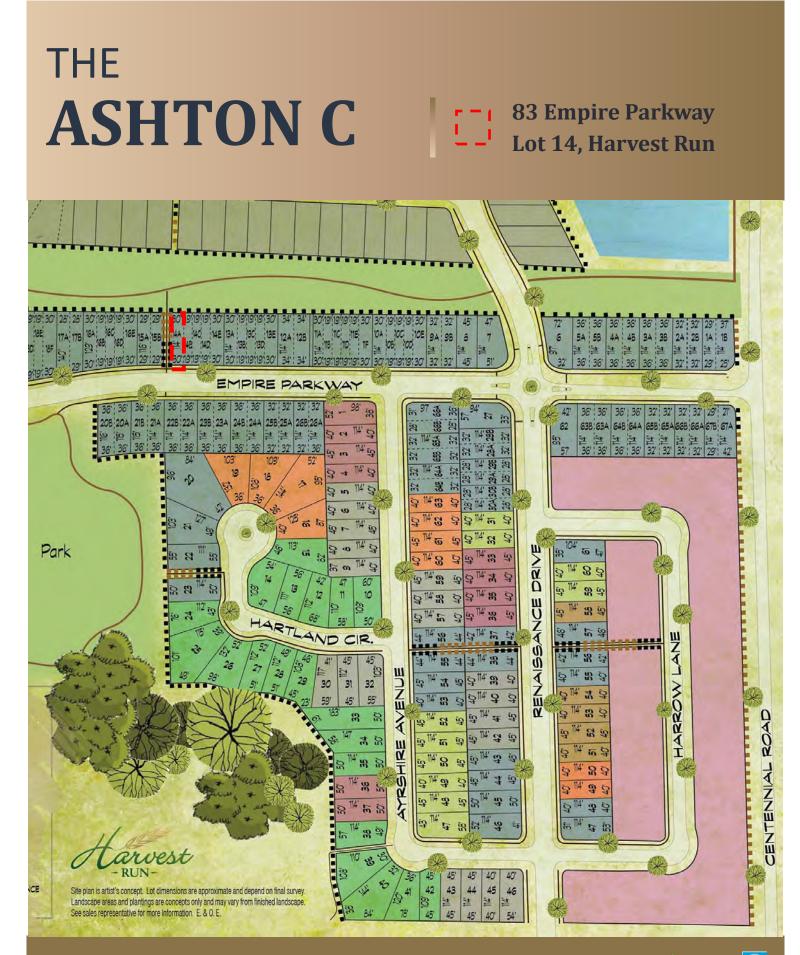

## THE ASHTON C

### 83 Empire Parkway Lot 14, Harvest Run

ASHTON 'C' UNIT #1 BASEMENT PLAN