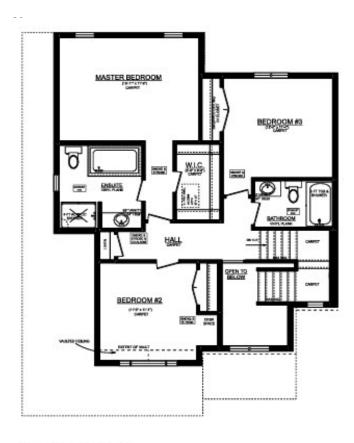

# ID FLOOR PLAN

LIVINGSTON 'A' 2ND FLOOR PLAN

908 SQ.FT. (DOES NOT INCLUDE 122 SQ. FT. OPEN TO BELOW) 8' CEILINGS ON 2ND FLOOR