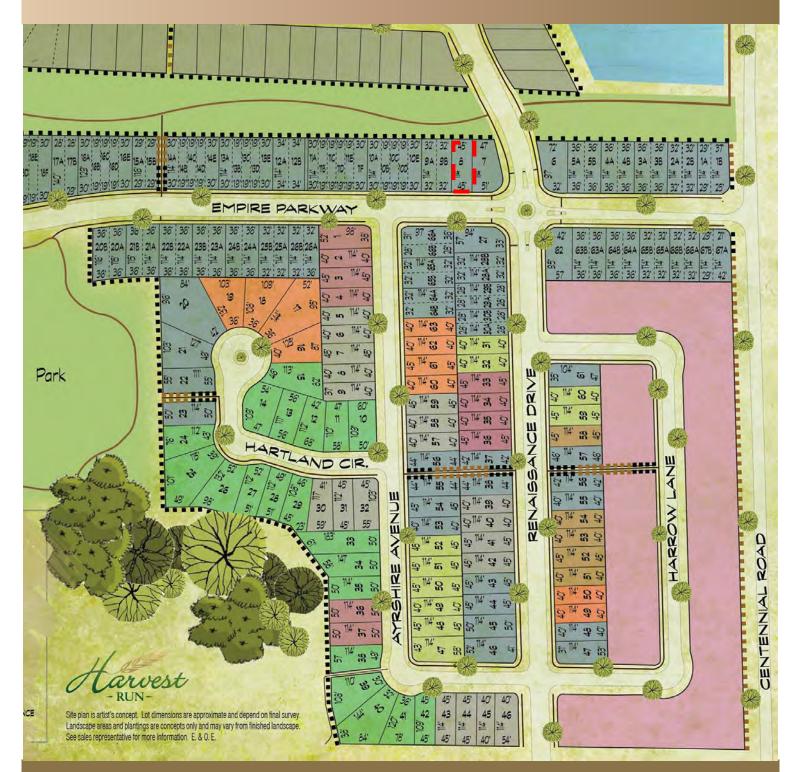

#### THE LIVINGSTON A

Quick possession home



3 BEDROOM



**2.5 BATH** 



1,845 ft<sup>2</sup>



\$729,900





jdasilva@dougtarryhomes.com





133 Empire Parkway, St. Thomas Lot 8, Harvest Run

This plan is property of Doug Tarry Homes. Renderings are for more information. E.O.E.





#### THE

#### LIVINGSTON A Lot 8, Harvest Run







### THE LIVINGSTON A Lot 8, Harvest Run

133 Empire Parkway

# PLAN ASEMENT



LIVINGSTON 'A' BASEMENT PLAN

#### **UPGRADES INCLUDE:**

- Kitchen backsplash
- Kitchen Island
- **Cabinetry Enhancements**
- **Electrical Features**
- **Designer Selected Finishes**
- Cabinets in Laundry Room
- Plumbing Upgrades



# PLAN FLOOR Z Z Z Z Z

## LIVINGSTON A

133 Empire Parkway Lot 8, Harvest Run



LIVINGSTON 'A'
MAINFLOOR PLAN
939 SQ.FT.
8" CEILINGS ON MAINFLOOR

#### UPGRADES INCLUDE:

- Kitchen backsplash
- Kitchen Island
- Cabinetry Enhancements
- Electrical Features
- Designer Selected Finishes
- Cabinets in Laundry Room
- Plumbing Upgrades



# LIVINGSTON A

133 Empire Parkway Lot 8, Harvest Run

# ID FLOOR PLAN



LIVINGSTON 'A' 2ND FLOOR PLAN

908 SQ.FT. (DOES NOT INCLUDE 122 SQ. FT.