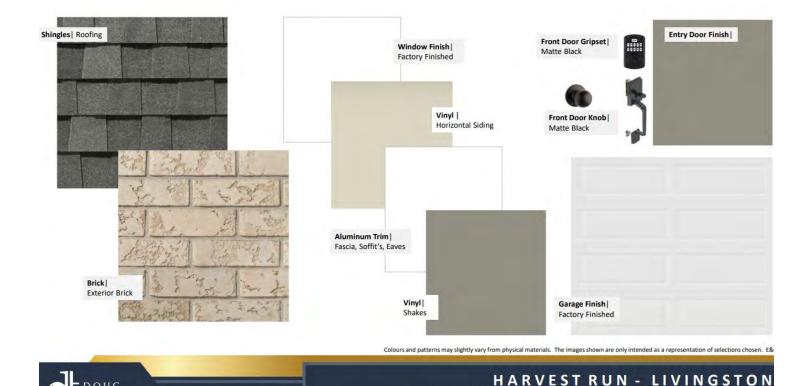

## EXTERIOR PACKAGE

133 Empire Parkway Lot 8, Harvest Run

LOT 8 - 133 EMPIRE PARKWAY - EXTERIOR PACKAGE

Colours and patterns may slightly vary from physical materials.

The images shown are only intended as a representation of selections chosen. E.&OE.