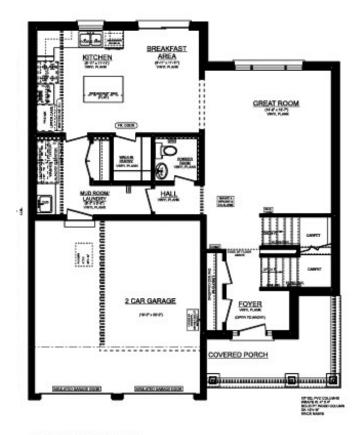

## LIVINGSTON A

133 Empire Parkway Lot 8, Harvest Run

LIVINGSTON 'A'
MAINFLOOR PLAN
939 SQ.FT.
8" CEILINGS ON MAINFLOOR