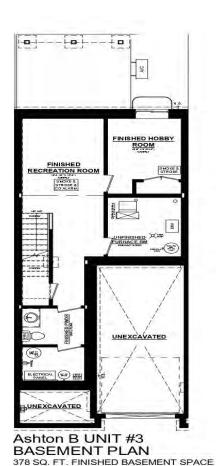

# PLAN Ь Z Ш ASEM

#### UPGRADES INCLUDE:

- Quartz Countertops in Kitcher
- Kitchen backsplash
- Luxury Vinyl Plank Flooring
- Fridge, Stove & Dishwasher
- Finished Basement
- Pressure Treated Wood Deck
- Backs onto Green Space