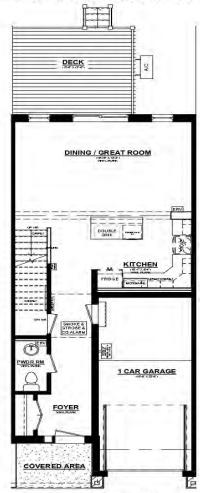

# FLOOR PLAN

MAIN

#### ASHTON 'B' LOT #13 EMPIRE PARKWAY UNIT # 3

Ashton B UNIT #3 MAINFLOOR PLAN

690 SQ. FT. 8' CEILINGS ON MAINFLOOR' CEILINGS ON MAINFLOOR