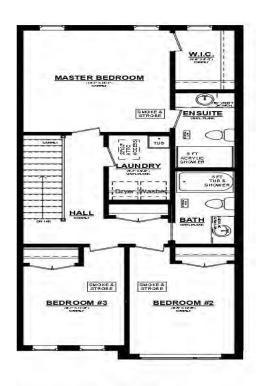

# PLAN FLOOR

Ashton B UNIT #3 2ND FLOOR PLAN PLAN 910 SQ FT

910 SQ. FT. 8' CEILINGS ON 2ND FLOOR' CEILINGS ON 2ND FLOOR PLAN

#### UPGRADES INCLUDE:

- Quartz Countertops in Kitchen
- Kitchen backsplash
- Luxury Vinyl Plank Flooring
- Fridge, Stove & Dishwasher
- Finished Basement
- Pressure Treated Wood Deck
- Backs onto Green Space