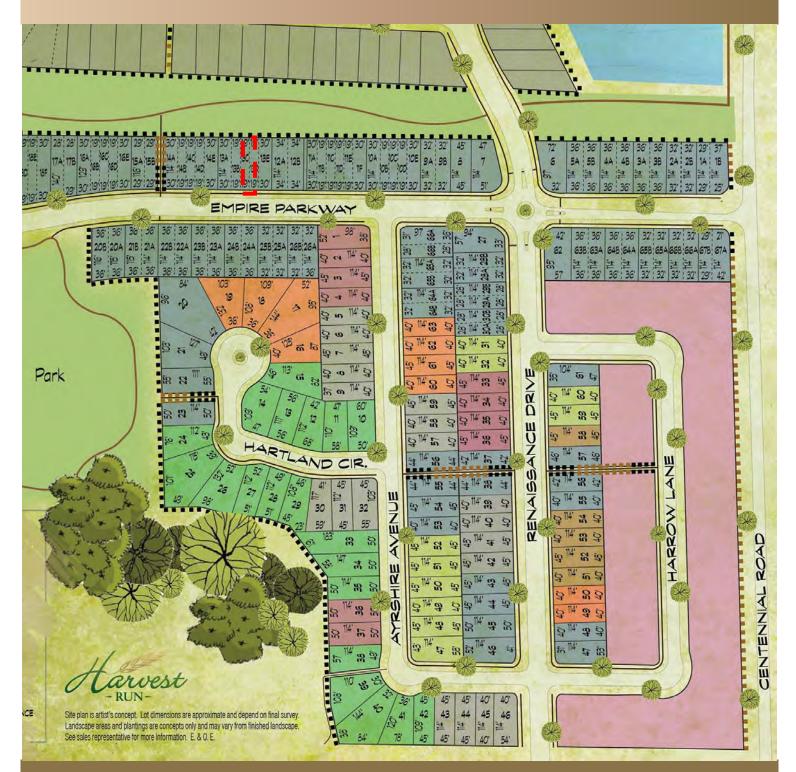

#### THE **ASHTON B**

Quick possession home



3 BEDROOM



**2.5 BATH** 



1,540 ft<sup>2</sup>



\$570,000 INTERIOR UNIT





aoreilly@dougtarryhomes.com





97 Empire Parkway, St. Thomas Lot 13, Harvest Run

This plan is property of Doug Tarry Homes. Renderings are for more information. E.O.E.





#### THE

#### **ASHTON B**







#### THE **ASHTON B**

#### 97 Empire Parkway Lot 13, Harvest Run

# PLAN Ь Z Ш ASEM



#### **UPGRADES INCLUDE:**

- Quartz Countertop in Kitchen
- Kitchen backsplash
- **Luxury Vinyl Plank Flooring**
- Fridge, Stove & Dishwasher
- Finished Basement
- Pressure Treated wood Deck
- Backs onto Green Space

## ASHTON B

#### 97 Empire Parkway Lot 13, Harvest Run

# FLOOR PLAN

MAIN

#### ASHTON 'B' LOT #13 EMPIRE PARKWAY UNIT # 3



Ashton B UNIT #3 MAINFLOOR PLAN

690 SQ. FT. 8' CEILINGS ON MAINFLOOR' CEILINGS ON MAINFLOOR

#### UPGRADES INCLUDE:

- Quartz Countertops in Kitcher
- Kitchen backsplash
- Luxury Vinyl Plank Flooring
- Fridge, Stove & Dishwasher
- Finished Basement
- Pressure Treated Wood Deck
- Backs onto Green Space

### THE ASHTON B

#### 97 Empire Parkway Lot 13, Harvest