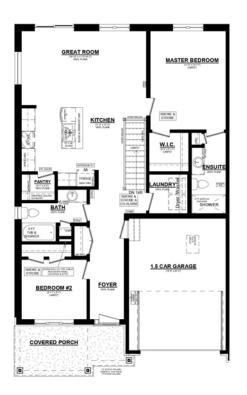

#### 74 Empire Parkway Lot 20 B, Harvest Run

EASTON A UNIT #1 MAINFLOOR PLAN 1200 SQ. FT. 8" CEILINGS ON MAINFLOOR