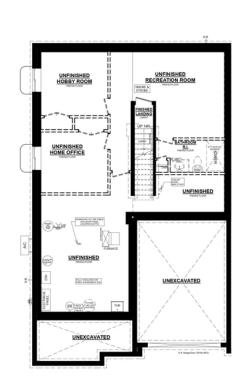

### THE **EASTON D** *Quick possession home*







Jackie DaSilva 519-207-6222 jdasilva@dougtarryhomes.com

CC DOUG TARRY HOMES



74 Empire Parkway, St. Thomas Lot 20 B, Harvest Run

This plan is property of Doug Tarry Homes. Renderings are artist's concept. Prices, specifications, plans and information are subject to change without notice. See sales representative for more information. E.O.E.







This plan is property of Doug Tarry Homes. Renderings are artist's concept. Prices, specifications, plans and information are subject to change without notice. See sales representatives for more information. E.O.E.



# THE EASTON D

#### 74 Empire Parkway Lot 20 B, Harvest Run



EASTON A UNIT #1 BASEMENT PLAN

#### UPGRADES INCLUDE:

- Kitchen backsplash
- Kitchen Island
- Cabinetry Enhancements
- Electrical Features
- Designer Selected Finishes
- Open Concept Layout
- Backs onto Greenspace



# THE EASTON D

#### 74 Empire Parkway Lot 20 B, Harvest Run



EASTON A UNIT #1 MAINFLOOR PLAN 1200 SQ. FT. 8" CEILINGS ON MAINFLOOR

#### UPGRADES INCLUDE:

- Kitchen backsplash
- Kitchen Island
- Cabinetry Enhancements
- Electrical Features
- Designer Selected Finishes
- Open Concept Layout
- Backs onto Greenspace



with

## EXTERIOR PACKAGE

74 Empire Parkway Lot 20 B, Harvest Run



Colours and patterns may slightly vary from physical materials. The images shown are only intended as a representation of selections chosen. E.&OE.

This plan is property of Doug Tarry Ho