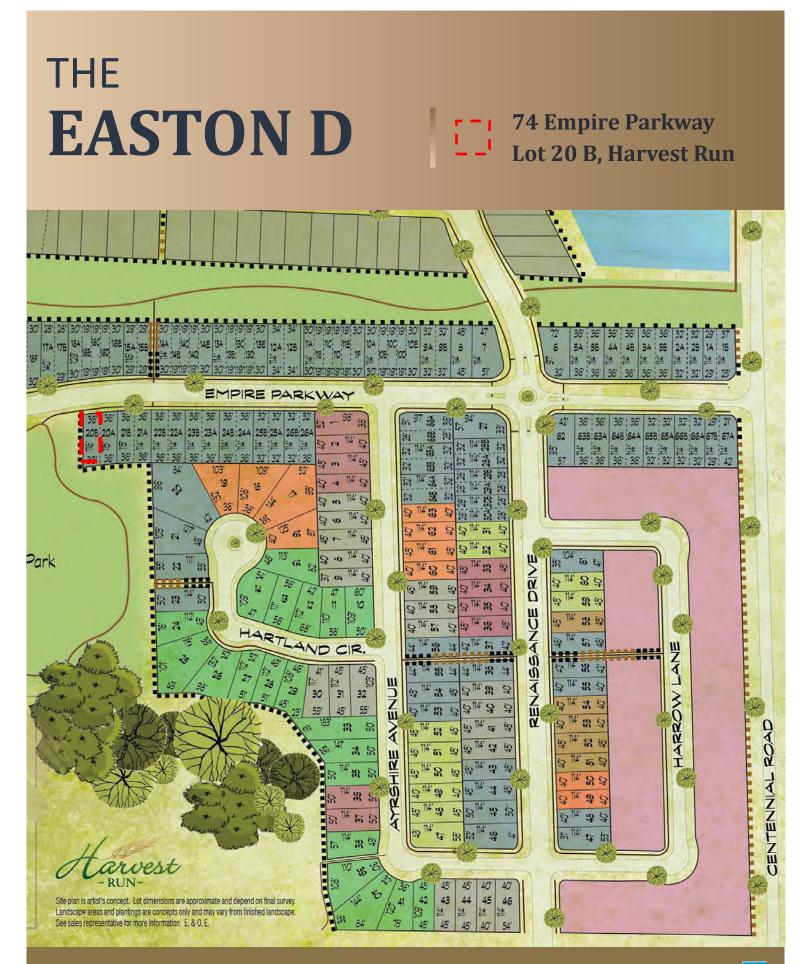

### THE **EASTON D** *Quick possession home*

Jackie DaSilva 519-207-6222 jdasilva@dougtarryhomes.com

CC DOUG TARRY HOMES

74 Empire Parkway, St. Thomas Lot 20 B, Harvest Run

This plan is property of Doug Tarry Homes. Renderings are artist's concept. Prices, specifications, plans and information are subject to change without notice. See sales representative for more information. E.O.E.

#### 74 Empire Parkway Lot 20 B, Harvest Run

EASTON A UNIT #1 BASEMENT PLAN